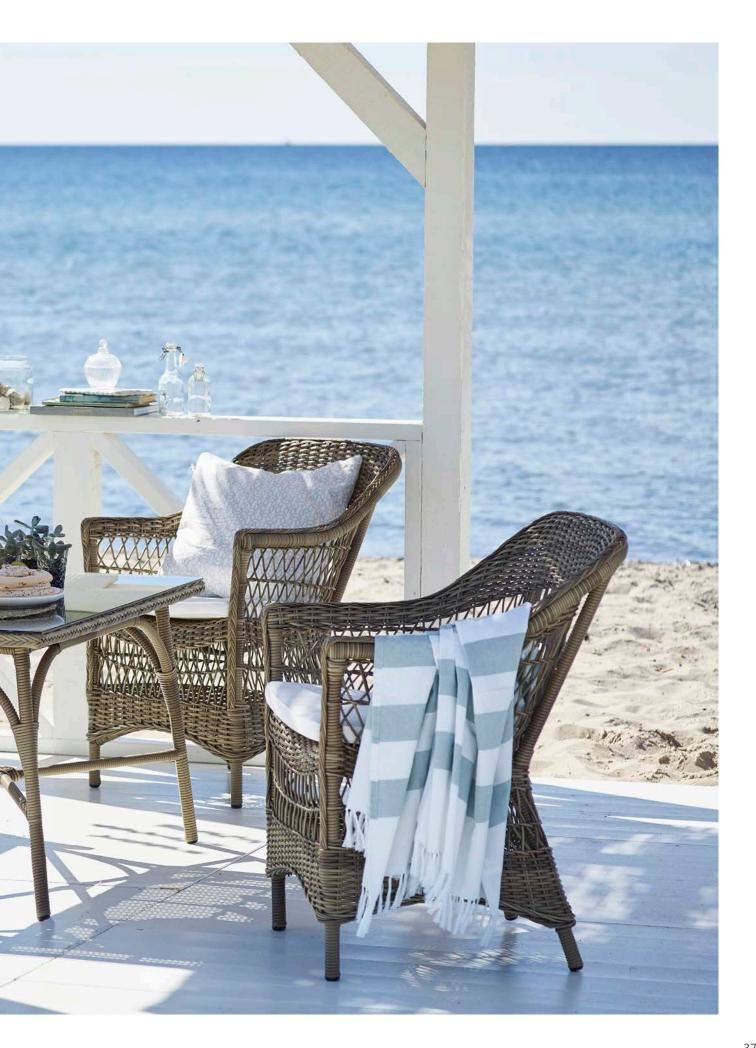

## EXTERIOR ICONIC RATTAN DESIGNS MADE FOR EXTERIOR

In 2015, we introduced the collection, Exterior, which is based on a new exciting material that offers possibilities and expressions for our existing models. The new material ALU-rattan consists of a strong aluminium frame woven with ArtFibre. The material is maintenance free and can withstand all weather conditions.

This means that original rattan models previously only suitable for indoor use now can be used in the garden, on the terrace or the balcony. The first of our original models in this collection are the Fox chair and the Albini Ottoman.