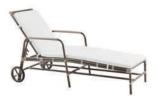

OLYMPIA NEST - SD-E950-MC

I SUI SUITE

MONET CHAIR & FOOTSTOOL - SD-E182-MC - SD-E184-MC

OTTOMANS - DESIGNED BY FRANCO ALBINI & FRANCA HELG, 1951 FA-E16-MC - FA-E15-MC

MARGRET CHAIR - SD-E103-DO - COLONIAL TABLE - 9475U

LUNA LOUNGE CHAIR - DESIGNED BY FRANCO ALBINI & FRANCA HELG - FA-E40-DO

RENOIR SWING - SD-E380-DO

CAROLINE CHAIR - SD-E126-DO

FOX CHAIR DESIGNED BY DANISH ARCHITECT, VIGGO BOESEN IN 1936 - VB-E22-MC

CAROLINE 3-SEATER - SD-E326-DO - CAROLINE SIDE TABLE - SD-E426-DO - JULIAN TABLE - 9464U