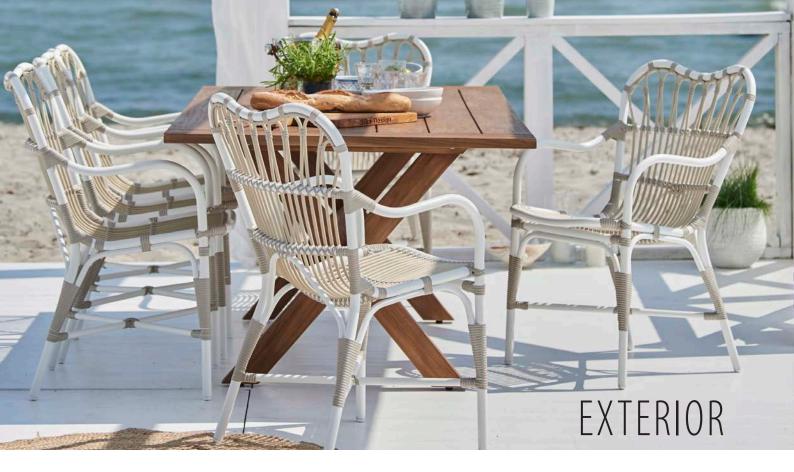

## **GEORGIA GARDEN** CHARMING DESIGN FOR THE GARDEN

The Georgia Garden collection is inspired by the colonial style from the old British colonies. We have created the design based on drawings found in old books and postcards.

Georgia Garden is cosy and romantic and the entire collection fit perfectly with a garden as backdrop. The collection made from ArtFibre is available in classic antique.

CARRIE 3-SEATER - 9355T - CARRIE CHAIR - 9155T - JULIAN TABLE - 9464U