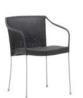

## AVANTGARDE ELEGANT SCANDINAVIAN DESIGN

Avantgarde is a collection of furniture designed for the exterior living. The collection is hand-woven of the maintenance-free and UV-resistant Art-Fibre, which is mounted on a stable hot-dipped galvanized steel frame. This makes for a piece of furniture that can endure all kinds of weather. The design is simple and minimalistic with focus on seat comfort and functionality. The result is solid elegance with an exclusive touch. Although the collection is primarily for outdoor use, it is also sold for indoor use, as the Scandinavian minimalist design fits many homes perfectly.