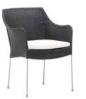

## AVANTGARDE ELEGANT SCANDINAVIAN DESIGN

Avantgarde is a collection of furniture designed for the exterior living. The collection is hand-woven of the maintenance-free and UV-resistant Art-Fibre, which is mounted on a stable hot-dipped galvanized steel frame. This makes for a piece of furniture that can endure all kinds of weather. The design is simple and minimalistic with focus on seat comfort and functionality. The result is solid elegance with an exclusive touch. Although the collection is primarily for outdoor use, it is also sold for indoor use, as the Scandinavian minimalist design fits many homes perfectly.