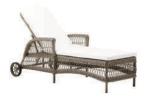

OLYMPIA NEST - SD-E950-MC

I SUI SUITE

MONET CHAIR & FOOTSTOOL - SD-E182-MC - SD-E184-MC

OTTOMANS - DESIGNED BY FRANCO ALBINI & FRANCA HELG, 1951 FA-E16-MC - FA-E15-MC

MARGRET CHAIR - SD-E103-DO - COLONIAL TABLE - 9475U