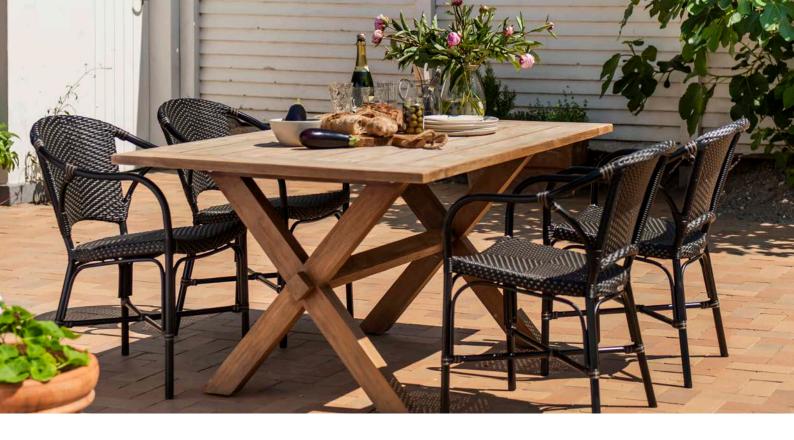

## **GEORGIA GARDEN** CHARMING DESIGN FOR THE GARDEN

The Georgia Garden collection is inspired by the colonial style from the old British colonies. We have created the design based on drawings found in old books and postcards.

Georgia Garden is cosy and romantic and the entire collection fit perfectly with a garden as backdrop. The collection made from ArtFibre is available in classic antique.

CARRIE 3-SEATER - 9355T - CARRIE CHAIR - 9155T - JULIAN TABLE - 9464U

GEORGE ROUND TABLE - 9442U Ø120 H73-74

COLONIAL TABLE - 9475U L200 **D**100 **H**73-74

COLONIAL TABLE - 9460U L160 D100 H73-74

JULIAN TABLE - 9464U **L**140 **D**40 **H**54

GEORGE EXT. TABLE - 9480U L200(280) D100 H73-74

GEORGE TABLE - 9440U L240 D100 H73-74

GEORGE BENCH - 9240U L220 **D**40 **H**45

Veleprodaja i sedište Sutjeska br. 2, 21000 Novi Sad, Srbija tel/fax: +381 21 446 505 tel/komercijala: +381 21 2100 383 e-mail: office@chigo.rs