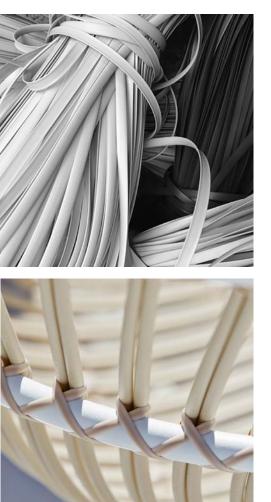

### ARTFIBRE

Artfibre is used in our Exterior, Affäire, ALU Affäire and Georgia Garden collections. Sika-Design ArtFibre<sup>®</sup> is a fibre made of dyed and hard-wearing polyethylene. It is ideal for outdoor use in any climate as it is temperature and UV-resistant. The ArtFibre<sup>®</sup> is flexible and, when woven, provides optimal comfort and a structure that is strong and can maintain its shape for years on end.

### ALU-RATTAN <sup>©</sup>

ALU-rattan is used in our Exterior and ALU Affäire collections. All our aluminium furniture is powder coated. The powder coating ensures a surface resistant to knocks and scratches. The furniture is well-suited to be left outside all year long and is easy to clean.