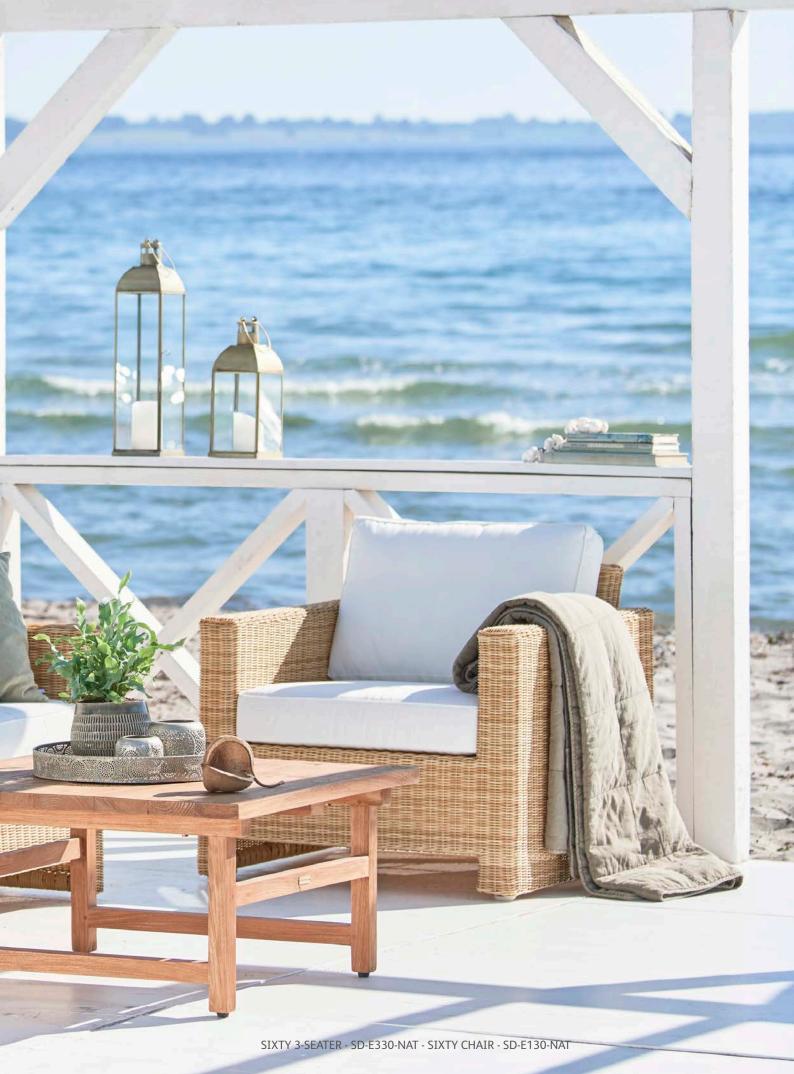

HANGING EGG CHAIR - ND-E85-BLK W85 **D**75 **H**125 **SH**45

HANGING EGG CHAIR - ND-E85-NAT **W**85 **D**75 **H**125 **SH**45

PARIS CHAIR - AJ-E33-NAT W68 D40 H81 SH45

SIXTY 3 SEATER - SD-E330-NAT W200 D84 H70 SH44

SIXTY LOUNGE CHAIR - SD-E130-NAT W80 D84 H70 SH44

CHILL CHAIR - ND-E25-NAT CHAIR: **W**69 **D**75 **H**55 **SH**17 STOOL: **W**69 **D**69 **H**33 **SH**17

OFELIA SIDE CHAIR - 9192T W45 H89 D57 SH48

MARIE SIDE CHAIR - 9195T **W**46 **D**62 **H**89 **SH**46