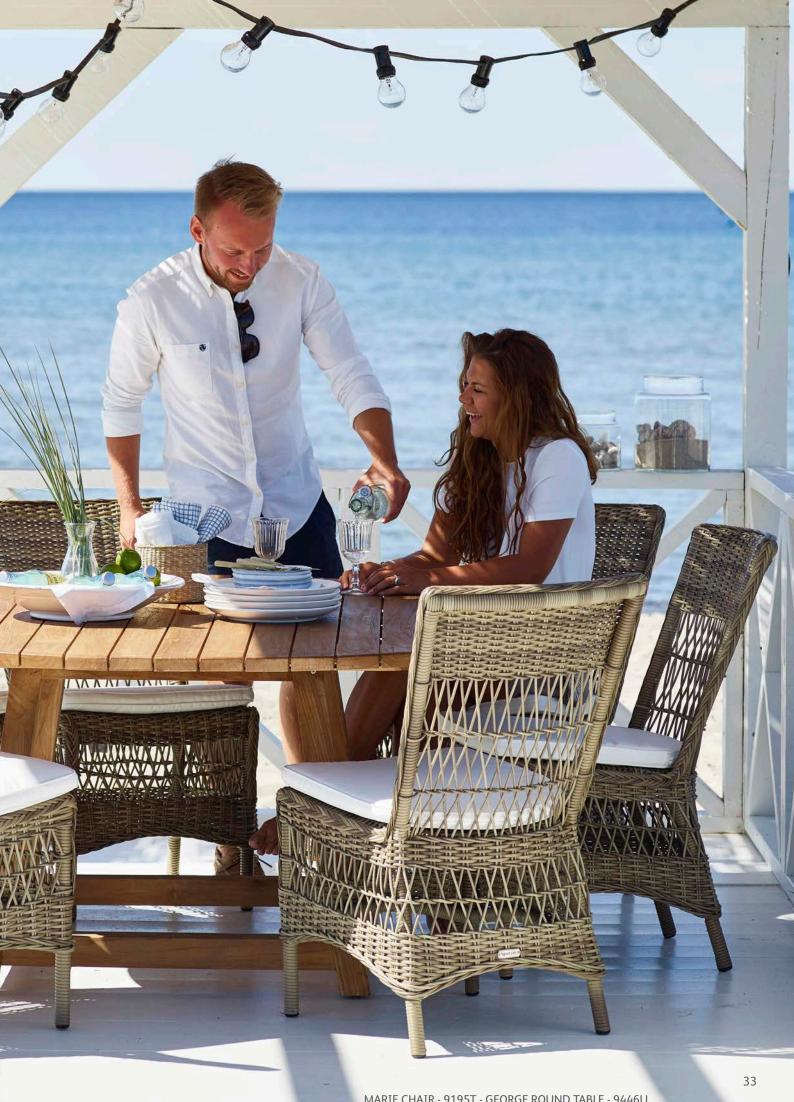

SIXTY LOUNGE CHAIR - SD-E130-NAT W80 D84 H70 SH44

CHILL CHAIR - ND-E25-NAT CHAIR: **W**69 **D**75 **H**55 **SH**17 STOOL: **W**69 **D**69 **H**33 **SH**17

OFELIA SIDE CHAIR - 9192T W45 H89 D57 SH48

MARIE SIDE CHAIR - 9195T **W**46 **D**62 **H**89 **SH**46