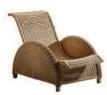

#### THE PERFECT LOUNGE CHAIR

The lounge chair is originally designed for indoor use, however rumor has it that Nanna Ditzel herself used hers on the terrace in her vacation home. The chair along with the footstool ties an organic design language, with minimalistic features and suggests indulgence and relaxation - whether this is indoors or outdoors.

HANGING EGG CHAIR - DESIGNED BY NANNA & JØRGEN DITZEL IN 1959 - ND-E85-NAT

Arne Jacobsen was born on 11th of February 1902 in Copenhagen. He first hoped to become a painter, but Jacobsen was admitted to the Architecture School at the Royal Danish Academy of Fine Arts from 1924 to 1927. He studied under Kay Fisker and Kaj Gottlob, both leading architects and designers.