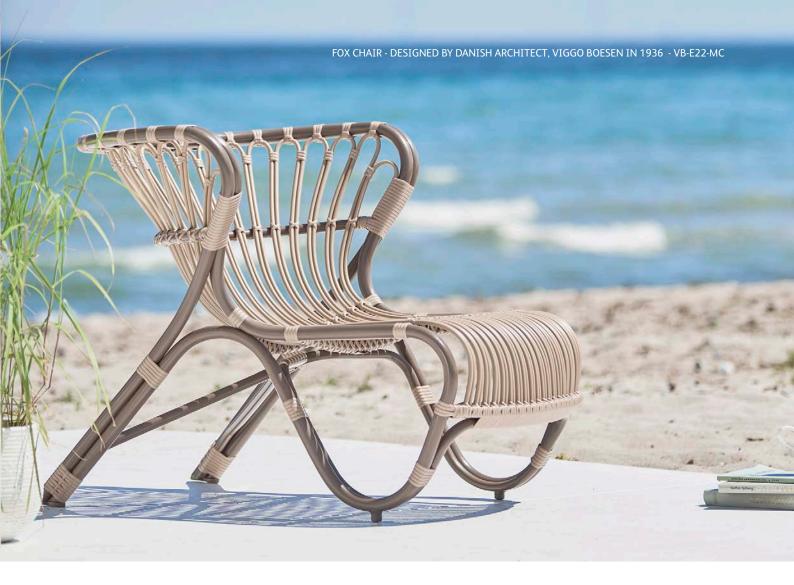

### FRANCO ALBINI (1905-1977) & FRANCA HELG (1920-1989)

Franco Albini was an Italian Neo-Rationalist architect and designer. In 1929 he began his professional career working for Gio Ponti.

Franca Helg was an Italian designer and architect. Graduated from the Politecnico di Milano in 1945, Franca Helg was active both in the field of architectural planning and in industrial design, with important project interventions often in collaboration with Franco Albini, with whom she was for long associated professionally, from 1951 until the death of Albini in 1977.

OLYMPIA NEST - SD-E950-MC

I SUI SUITE

MONET CHAIR & FOOTSTOOL - SD-E182-MC - SD-E184-MC

OTTOMANS - DESIGNED BY FRANCO ALBINI & FRANCA HELG, 1951 FA-E16-MC - FA-E15-MC

MARGRET CHAIR - SD-E103-DO - COLONIAL TABLE - 9475U