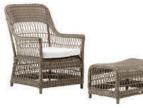

## EXTERIOR ICONIC RATTAN DESIGNS MADE FOR EXTERIOR

In 2015, we introduced the collection, Exterior, which is based on a new exciting material that offers possibilities and expressions for our existing models. The new material ALU-rattan consists of a strong aluminium frame woven with ArtFibre. The material is maintenance free and can withstand all weather conditions.

This means that original rattan models previously only suitable for indoor use now can be used in the garden, on the terrace or the balcony. The first of our original models in this collection are the Fox chair and the Albini Ottoman.