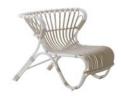

### VIGGO BOESEN (1907-1985)

Viggo Boesen embarked on rattan furniture design combining modernist style with the hard ware qualities of the rattan material. Viggo Boesen's FOX chair won a Danish design competition in 1936.

This means that original rattan models previously only suitable for indoor use now can be used in the garden, on the terrace or the balcony. The first of our original models in this collection are the Fox chair and the Albini Ottoman.

LUNA LOUNGE CHAIR - DESIGNED BY FRANCO ALBINI & FRANCA HELG - FA-E40-DO

RENOIR SWING - SD-E380-DO

CAROLINE CHAIR - SD-E126-DO

FOX CHAIR DESIGNED BY DANISH ARCHITECT, VIGGO BOESEN IN 1936 - VB-E22-MC

CAROLINE 3-SEATER - SD-E326-DO - CAROLINE SIDE TABLE - SD-E426-DO - JULIAN TABLE - 9464U