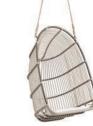

HANGING EGG CHAIR - DESIGNED BY NANNA & JØRGEN DITZEL IN 1959 - ND-E85-NAT

Arne Jacobsen was born on 11th of February 1902 in Copenhagen. He first hoped to become a painter, but Jacobsen was admitted to the Architecture School at the Royal Danish Academy of Fine Arts from 1924 to 1927. He studied under Kay Fisker and Kaj Gottlob, both leading architects and designers.

HANGING EGG CHAIR - ND-E85-BLK W85 **D**75 **H**125 **SH**45

HANGING EGG CHAIR - ND-E85-NAT **W**85 **D**75 **H**125 **SH**45

PARIS CHAIR - AJ-E33-NAT W68 D40 H81 SH45

SIXTY 3 SEATER - SD-E330-NAT W200 D84 H70 SH44