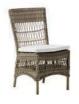

## **GEORGIA GARDEN** CHARMING DESIGN FOR THE GARDEN

The Georgia Garden collection is inspired by the colonial style from the old British colonies. We have created the design based on drawings found in old books and postcards.

Georgia Garden is cosy and romantic and the entire collection fit perfectly with a garden as backdrop. The collection made from ArtFibre is available in classic antique.

CARRIE 3-SEATER - 9355T - CARRIE CHAIR - 9155T - JULIAN TABLE - 9464U