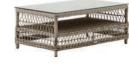

## **GEORGIA GARDEN** CHARMING DESIGN FOR THE GARDEN

The Georgia Garden collection is inspired by the colonial style from the old British colonies. We have created the design based on drawings found in old books and postcards.

Georgia Garden is cosy and romantic and the entire collection fit perfectly with a garden as backdrop. The collection made from ArtFibre is available in classic antique.

CARRIE 3-SEATER - 9355T - CARRIE CHAIR - 9155T - JULIAN TABLE - 9464U