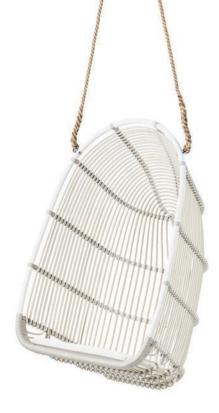

HANGING EGG CHAIR - DESIGNED BY NANNA & JØRGEN DITZEL IN 1959 - ND-E85-NAT

Arne Jacobsen was born on 11th of February 1902 in Copenhagen. He first hoped to become a painter, but Jacobsen was admitted to the Architecture School at the Royal Danish Academy of Fine Arts from 1924 to 1927. He studied under Kay Fisker and Kaj Gottlob, both leading architects and designers.