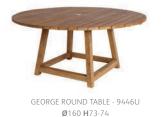

GEORGE ROUND TABLE - 9442U Ø120 H73-74

COLONIAL TABLE - 9475U L200 **D**100 **H**73-74

COLONIAL TABLE - 9460U L160 D100 H73-74

JULIAN TABLE - 9464U **L**140 **D**40 **H**54

GEORGE EXT. TABLE - 9480U L200(280) D100 H73-74