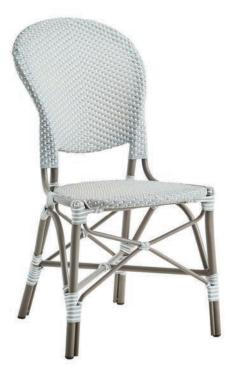

aire ALU RATTAN

VALERIE CHAIR - 7176CPWH1 W55 D57 H82 SH47 AH67 🙈

ISABELL ARM CHAIR - 7181CPWH1 W54 D57 H92 SH45 AH64 🔌

ISABELL CHAIR - 7180CPWH1 W48 D59 H92 SH45

SOFIE CHAIR - 7166CPWH1 W50 D56 H89 SH45 🔌

SOFIE CHAIR - 7166WHLU1 W50 D56 H89 SH45

VALERIE CHAIR - 7176CPBL4 W55 D57 H82 SH47 AH67 🖄

ISABELL ARM CHAIR - 7181WHGR2 W54 D57 H92 SH45 SH64 🔌

TEAK TABLE TOP - PCØ80

**Ø**80 **H**74

ISABELL CHAIR - 7180WHGR2 W48 D59 H92 SH45