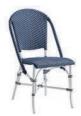

## EXTERIOR ICONIC RATTAN DESIGNS MADE FOR EXTERIOR

In 2015, we introduced the collection, Exterior, which is based on a new exciting material that offers possibilities and expressions for our existing models. The new material ALU-rattan consists of a strong aluminium frame woven with ArtFibre. The material is maintenance free and can withstand all weather conditions.

This means that original rattan models previously only suitable for indoor use now can be used in the garden, on the terrace or the balcony. The first of our original models in this collection are the Fox chair and the Albini Ottoman.