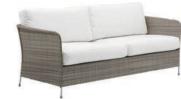

## AVANTGARDE ELEGANT SCANDINAVIAN DESIGN

Avantgarde is a collection of furniture designed for the exterior living. The collection is hand-woven of the maintenance-free and UV-resistant Art-Fibre, which is mounted on a stable hot-dipped galvanized steel frame. This makes for a piece of furniture that can endure all kinds of weather. The design is simple and minimalistic with focus on seat comfort and functionality. The result is solid elegance with an exclusive touch. Although the collection is primarily for outdoor use, it is also sold for indoor use, as the Scandinavian minimalist design fits many homes perfectly.