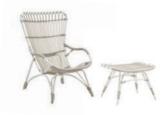

#### THE PERFECT LOUNGE CHAIR

The lounge chair is originally designed for indoor use, however rumor has it that Nanna Ditzel herself used hers on the terrace in her vacation home. The chair along with the footstool ties an organic design language, with minimalistic features and suggests indulgence and relaxation - whether this is indoors or outdoors.

HANGING EGG CHAIR - DESIGNED BY NANNA & JØRGEN DITZEL IN 1959 - ND-E85-NAT

Arne Jacobsen was born on 11th of February 1902 in Copenhagen. He first hoped to become a painter, but Jacobsen was admitted to the Architecture School at the Royal Danish Academy of Fine Arts from 1924 to 1927. He studied under Kay Fisker and Kaj Gottlob, both leading architects and designers.