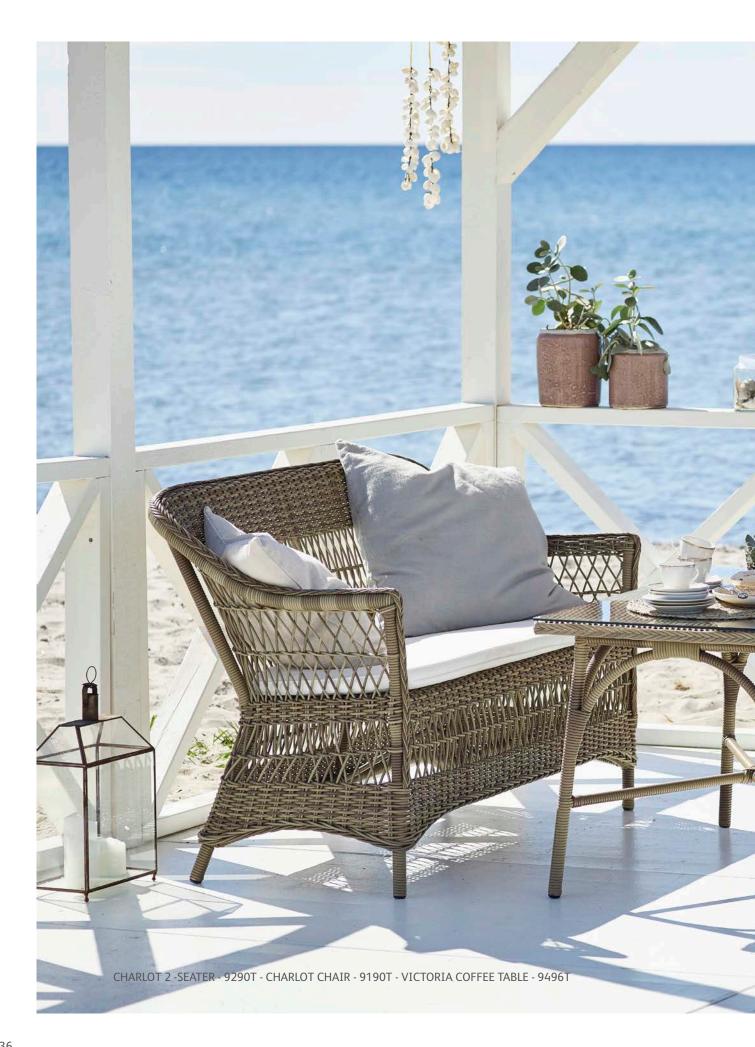

OLYMPIA NEST - SD-E950-MC

I SUI SUITE

MONET CHAIR & FOOTSTOOL - SD-E182-MC - SD-E184-MC

OTTOMANS - DESIGNED BY FRANCO ALBINI & FRANCA HELG, 1951 FA-E16-MC - FA-E15-MC

MARGRET CHAIR - SD-E103-DO - COLONIAL TABLE - 9475U

LUNA LOUNGE CHAIR - DESIGNED BY FRANCO ALBINI & FRANCA HELG - FA-E40-DO

RENOIR SWING - SD-E380-DO

CAROLINE CHAIR - SD-E126-DO

FOX CHAIR DESIGNED BY DANISH ARCHITECT, VIGGO BOESEN IN 1936 - VB-E22-MC

CAROLINE 3-SEATER - SD-E326-DO - CAROLINE SIDE TABLE - SD-E426-DO - JULIAN TABLE - 9464U