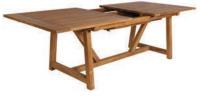

GEORGE ROUND TABLE - 9442U Ø120 H73-74

COLONIAL TABLE - 9475U L200 **D**100 **H**73-74

COLONIAL TABLE - 9460U L160 D100 H73-74

JULIAN TABLE - 9464U **L**140 **D**40 **H**54

GEORGE EXT. TABLE - 9480U L200(280) D100 H73-74