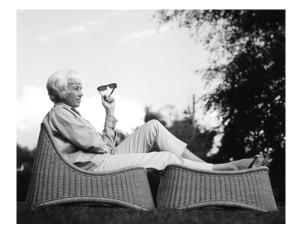

#### NANNA & JØRGEN DITZEL (1923-2005) (1921-1961)

Nanna Ditzel graduated in Furniture design from The Royal Danish academy of Fine Arts in 1946.

She quickly established her own design studio together with her husband Jørgen Ditzel. Among her designs are textiles for Kvadrat and silverware for Georg Jensen.

#### THE PERFECT LOUNGE CHAIR

The lounge chair is originally designed for indoor use, however rumor has it that Nanna Ditzel herself used hers on the terrace in her vacation home. The chair along with the footstool ties an organic design language, with minimalistic features and suggests indulgence and relaxation - whether this is indoors or outdoors.