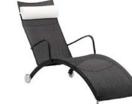

## AVANTGARDE ELEGANT SCANDINAVIAN DESIGN

Avantgarde is a collection of furniture designed for the exterior living. The collection is hand-woven of the maintenance-free and UV-resistant Art-Fibre, which is mounted on a stable hot-dipped galvanized steel frame. This makes for a piece of furniture that can endure all kinds of weather. The design is simple and minimalistic with focus on seat comfort and functionality. The result is solid elegance with an exclusive touch. Although the collection is primarily for outdoor use, it is also sold for indoor use, as the Scandinavian minimalist design fits many homes perfectly.

ORION CHAIR - 9130T - ORION 3-SEATER - 9230T - ORION SIDE TABLE - 9430T - JULIAN TABLE - 9464U