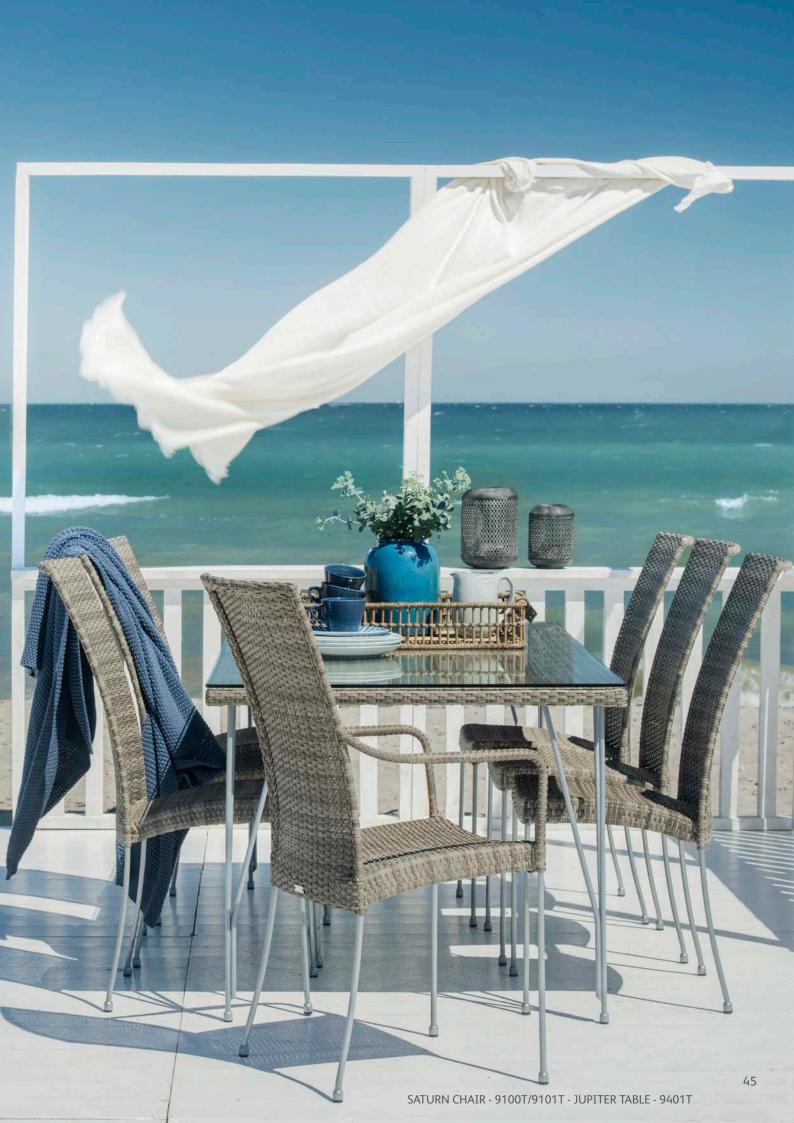

## AVANTGARDE ELEGANT SCANDINAVIAN DESIGN

Avantgarde is a collection of furniture designed for the exterior living. The collection is hand-woven of the maintenance-free and UV-resistant Art-Fibre, which is mounted on a stable hot-dipped galvanized steel frame. This makes for a piece of furniture that can endure all kinds of weather. The design is simple and minimalistic with focus on seat comfort and functionality. The result is solid elegance with an exclusive touch. Although the collection is primarily for outdoor use, it is also sold for indoor use, as the Scandinavian minimalist design fits many homes perfectly.

ORION CHAIR - 9130T - ORION 3-SEATER - 9230T - ORION SIDE TABLE - 9430T - JULIAN TABLE - 9464U