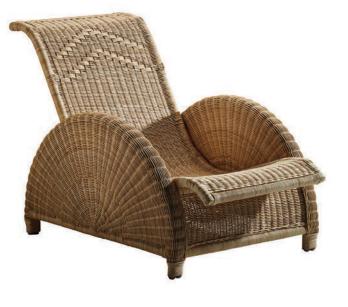

HANGING EGG CHAIR - DESIGNED BY NANNA & JØRGEN DITZEL IN 1959 - ND-E85-NAT

Arne Jacobsen was born on 11th of February 1902 in Copenhagen. He first hoped to become a painter, but Jacobsen was admitted to the Architecture School at the Royal Danish Academy of Fine Arts from 1924 to 1927. He studied under Kay Fisker and Kaj Gottlob, both leading architects and designers.

The Paris Chair<sup>™</sup> was a part of the inventory in The House of the Future, which is why the Paris Chair<sup>™</sup> is also called "Chair of the Future".