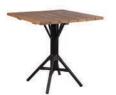

GEORGE ROUND TABLE - 9442U Ø120 H73-74

COLONIAL TABLE - 9475U L200 **D**100 **H**73-74

COLONIAL TABLE - 9460U L160 D100 H73-74

JULIAN TABLE - 9464U **L**140 **D**40 **H**54

GEORGE EXT. TABLE - 9480U L200(280) D100 H73-74