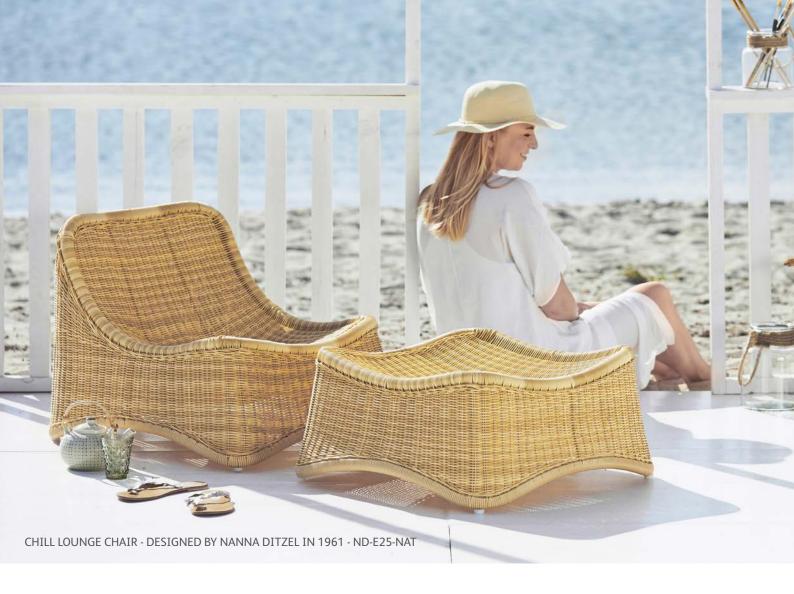

#### NANNA & JØRGEN DITZEL (1923-2005) (1921-1961)

Nanna Ditzel graduated in Furniture design from The Royal Danish academy of Fine Arts in 1946.

She quickly established her own design studio together with her husband Jørgen Ditzel. Among her designs are textiles for Kvadrat and silverware for Georg Jensen.

#### THE PERFECT LOUNGE CHAIR

The lounge chair is originally designed for indoor use, however rumor has it that Nanna Ditzel herself used hers on the terrace in her vacation home. The chair along with the footstool ties an organic design language, with minimalistic features and suggests indulgence and relaxation - whether this is indoors or outdoors.

SIXTY LOUNGE CHAIR - SD-E130-NAT W80 D84 H70 SH44

CHILL CHAIR - ND-E25-NAT CHAIR: **W**69 **D**75 **H**55 **SH**17 STOOL: **W**69 **D**69 **H**33 **SH**17

OFELIA SIDE CHAIR - 9192T W45 H89 D57 SH48

MARIE SIDE CHAIR - 9195T **W**46 **D**62 **H**89 **SH**46