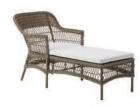

#### THE PERFECT LOUNGE CHAIR

The lounge chair is originally designed for indoor use, however rumor has it that Nanna Ditzel herself used hers on the terrace in her vacation home. The chair along with the footstool ties an organic design language, with minimalistic features and suggests indulgence and relaxation - whether this is indoors or outdoors.

HANGING EGG CHAIR - DESIGNED BY NANNA & JØRGEN DITZEL IN 1959 - ND-E85-NAT

Arne Jacobsen was born on 11th of February 1902 in Copenhagen. He first hoped to become a painter, but Jacobsen was admitted to the Architecture School at the Royal Danish Academy of Fine Arts from 1924 to 1927. He studied under Kay Fisker and Kaj Gottlob, both leading architects and designers.