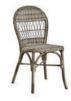

## **GEORGIA GARDEN** CHARMING DESIGN FOR THE GARDEN

The Georgia Garden collection is inspired by the colonial style from the old British colonies. We have created the design based on drawings found in old books and postcards.

Georgia Garden is cosy and romantic and the entire collection fit perfectly with a garden as backdrop. The collection made from ArtFibre is available in classic antique.

CARRIE 3-SEATER - 9355T - CARRIE CHAIR - 9155T - JULIAN TABLE - 9464U