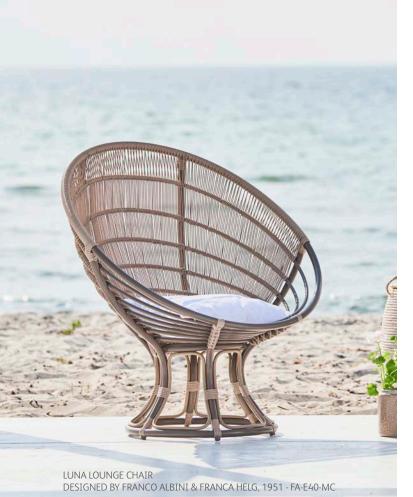

LUNA LOUNGE CHAIR - DESIGNED BY FRANCO ALBINI & FRANCA HELG - FA-E40-DO

RENOIR SWING - SD-E380-DO

CAROLINE CHAIR - SD-E126-DO

FOX CHAIR DESIGNED BY DANISH ARCHITECT, VIGGO BOESEN IN 1936 - VB-E22-MC

CAROLINE 3-SEATER - SD-E326-DO - CAROLINE SIDE TABLE - SD-E426-DO - JULIAN TABLE - 9464U