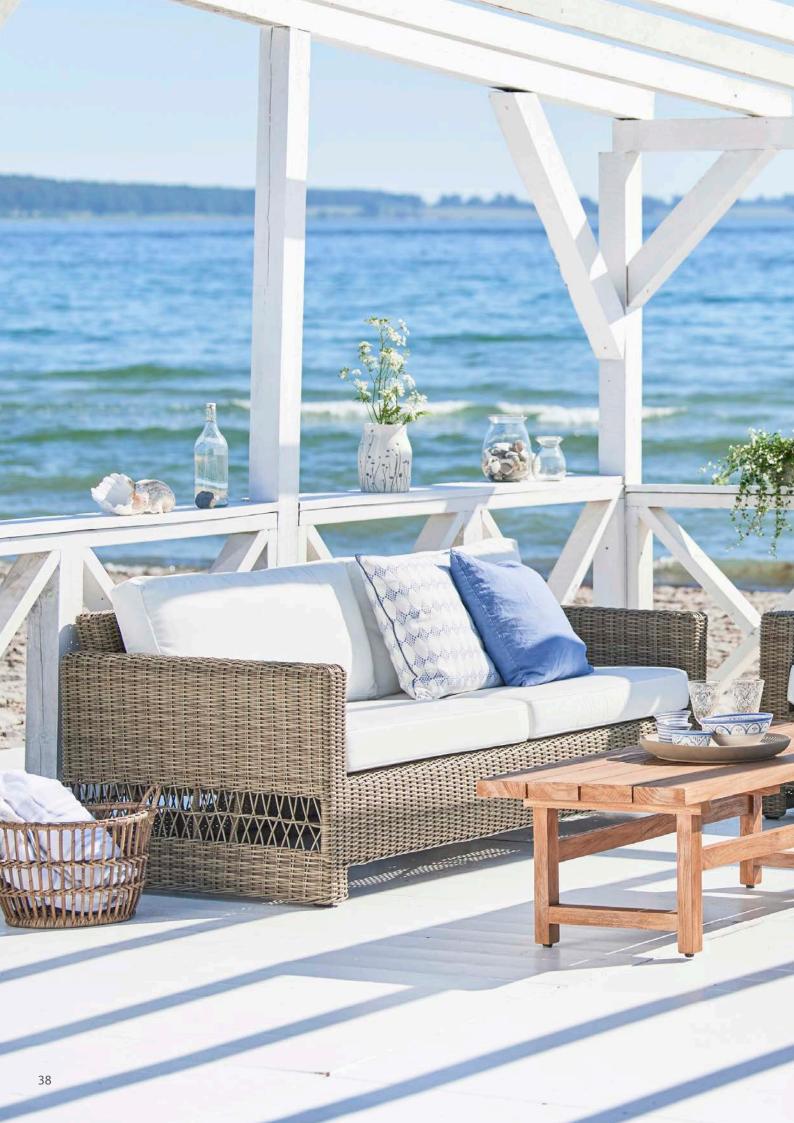

## AVANTGARDE ELEGANT SCANDINAVIAN DESIGN

Avantgarde is a collection of furniture designed for the exterior living. The collection is hand-woven of the maintenance-free and UV-resistant Art-Fibre, which is mounted on a stable hot-dipped galvanized steel frame. This makes for a piece of furniture that can endure all kinds of weather. The design is simple and minimalistic with focus on seat comfort and functionality. The result is solid elegance with an exclusive touch. Although the collection is primarily for outdoor use, it is also sold for indoor use, as the Scandinavian minimalist design fits many homes perfectly.

ORION CHAIR - 9130T - ORION 3-SEATER - 9230T - ORION SIDE TABLE - 9430T - JULIAN TABLE - 9464U