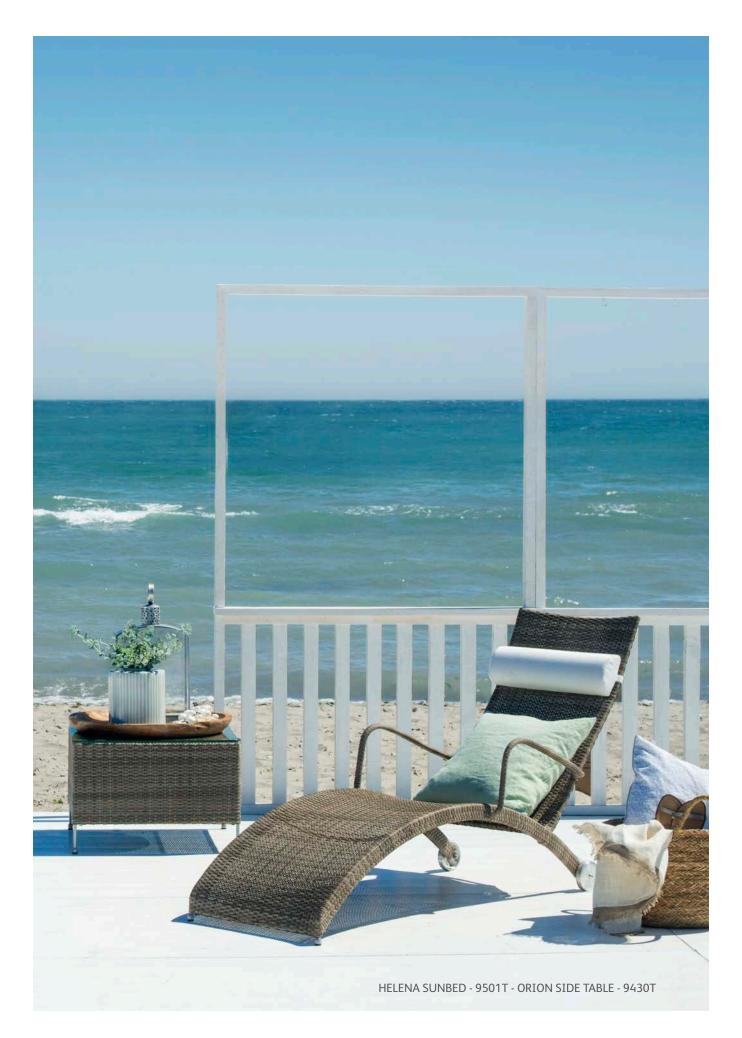

ARRIE CHAIR - 9155T - JULIAN TABLE - 9464U

- anno











## AVANTGARDE ELEGANT SCANDINAVIAN DESIGN

Avantgarde is a collection of furniture designed for the exterior living. The collection is hand-woven of the maintenance-free and UV-resistant Art-Fibre, which is mounted on a stable hot-dipped galvanized steel frame. This makes for a piece of furniture that can endure all kinds of weather. The design is simple and minimalistic with focus on seat comfort and functionality. The result is solid elegance with an exclusive touch. Although the collection is primarily for outdoor use, it is also sold for indoor use, as the Scandinavian minimalist design fits many homes perfectly.





ORION CHAIR - 9130T - ORION 3-SEATER - 9230T - ORION SIDE TABLE - 9430T - JULIAN TABLE - 9464U

















## ALU AFFÄIRE ORIGINAL SIKA-DESIGN INSPIRED BY PARISIAN ATMOSPHERE

We are proud to introduce a new collection, which is based on a new exciting material that offers possibilities and expressions for our existing models.

The new material ALU-rattan consists of a strong aluminium frame woven with ArtFibre.

The material is maintenance free and can withstand all weather conditions. This means that original rattan models previously only suitable for indoor use now can be used in the garden, on the terrace or the balcony.



CONTRACTOR OFFICE

VALERIE CHAIR - 7176CPBL4 - 9484BL4

1.3







ISABELL CHAIR - 7180WHGR2







ISABELL ARM CHAIR - 7181CPWH1 - NICOLE CAFÉ TABLE - 9484WH1

S

chakci Ost

ingl hænnebagt

12

## DOWNLOAD CENTER

Under 'About Sika-Design' on our website, you will