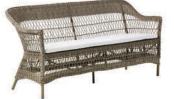

## **GEORGIA GARDEN** CHARMING DESIGN FOR THE GARDEN

The Georgia Garden collection is inspired by the colonial style from the old British colonies. We have created the design based on drawings found in old books and postcards.

Georgia Garden is cosy and romantic and the entire collection fit perfectly with a garden as backdrop. The collection made from ArtFibre is available in classic antique.

CARRIE 3-SEATER - 9355T - CARRIE CHAIR - 9155T - JULIAN TABLE - 9464U