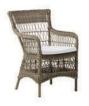

## **GEORGIA GARDEN** CHARMING DESIGN FOR THE GARDEN

The Georgia Garden collection is inspired by the colonial style from the old British colonies. We have created the design based on drawings found in old books and postcards.

Georgia Garden is cosy and romantic and the entire collection fit perfectly with a garden as backdrop. The collection made from ArtFibre is available in classic antique.

CARRIE 3-SEATER - 9355T - CARRIE CHAIR - 9155T - JULIAN TABLE - 9464U