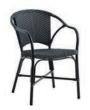

## AVANTGARDE ELEGANT SCANDINAVIAN DESIGN

Avantgarde is a collection of furniture designed for the exterior living. The collection is hand-woven of the maintenance-free and UV-resistant Art-Fibre, which is mounted on a stable hot-dipped galvanized steel frame. This makes for a piece of furniture that can endure all kinds of weather. The design is simple and minimalistic with focus on seat comfort and functionality. The result is solid elegance with an exclusive touch. Although the collection is primarily for outdoor use, it is also sold for indoor use, as the Scandinavian minimalist design fits many homes perfectly.