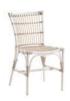

## EXTERIOR ICONIC RATTAN DESIGNS MADE FOR EXTERIOR

In 2015, we introduced the collection, Exterior, which is based on a new exciting material that offers possibilities and expressions for our existing models. The new material ALU-rattan consists of a strong aluminium frame woven with ArtFibre. The material is maintenance free and can withstand all weather conditions.

This means that original rattan models previously only suitable for indoor use now can be used in the garden, on the terrace or the balcony. The first of our original models in this collection are the Fox chair and the Albini Ottoman.