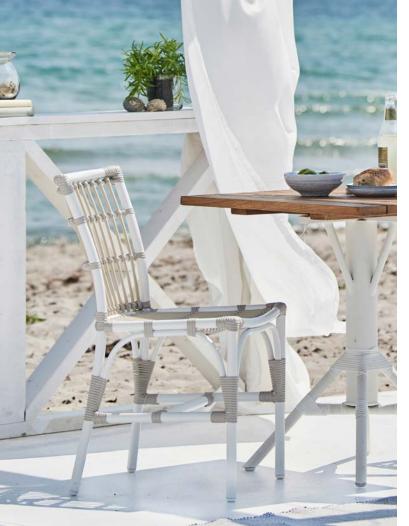

## EXTERIOR ICONIC RATTAN DESIGNS MADE FOR EXTERIOR

In 2015, we introduced the collection, Exterior, which is based on a new exciting material that offers possibilities and expressions for our existing models. The new material ALU-rattan consists of a strong aluminium frame woven with ArtFibre. The material is maintenance free and can withstand all weather conditions.

This means that original rattan models previously only suitable for indoor use now can be used in the garden, on the terrace or the balcony. The first of our original models in this collection are the Fox chair and the Albini Ottoman.