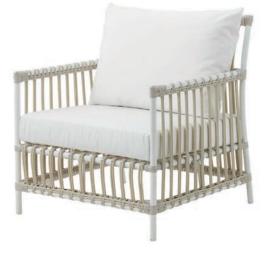

#### THE PERFECT LOUNGE CHAIR

The lounge chair is originally designed for indoor use, however rumor has it that Nanna Ditzel herself used hers on the terrace in her vacation home. The chair along with the footstool ties an organic design language, with minimalistic features and suggests indulgence and relaxation - whether this is indoors or outdoors.