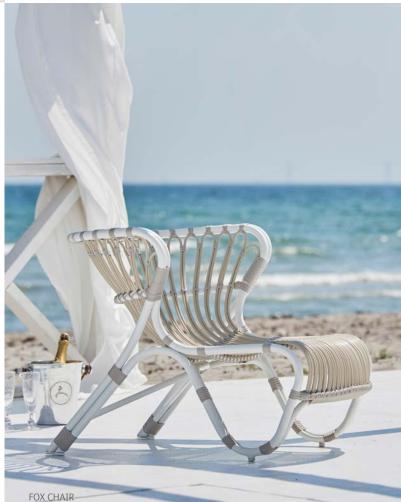

### VIGGO BOESEN (1907-1985)

Viggo Boesen embarked on rattan furniture design combining modernist style with the hard ware qualities of the rattan material. Viggo Boesen's FOX chair won a Danish design competition in 1936.

This means that original rattan models previously only suitable for indoor use now can be used in the garden, on the terrace or the balcony. The first of our original models in this collection are the Fox chair and the Albini Ottoman.