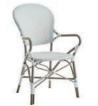

### FRANCO ALBINI (1905-1977) & FRANCA HELG (1920-1989)

Franco Albini was an Italian Neo-Rationalist architect and designer. In 1929 he began his professional career working for Gio Ponti.

Franca Helg was an Italian designer and architect. Graduated from the Politecnico di Milano in 1945, Franca Helg was active both in the field of architectural planning and in industrial design, with important project interventions often in collaboration with Franco Albini, with whom she was for long associated professionally, from 1951 until the death of Albini in 1977.

LUNA LOUNGE CHAIR - DESIGNED BY FRANCO ALBINI & FRANCA HELG - FA-E40-DO

RENOIR SWING - SD-E380-DO

CAROLINE CHAIR - SD-E126-DO

FOX CHAIR DESIGNED BY DANISH ARCHITECT, VIGGO BOESEN IN 1936 - VB-E22-MC

CAROLINE 3-SEATER - SD-E326-DO - CAROLINE SIDE TABLE - SD-E426-DO - JULIAN TABLE - 9464U