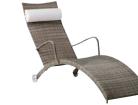

#### THE PERFECT LOUNGE CHAIR

The lounge chair is originally designed for indoor use, however rumor has it that Nanna Ditzel herself used hers on the terrace in her vacation home. The chair along with the footstool ties an organic design language, with minimalistic features and suggests indulgence and relaxation - whether this is indoors or outdoors.