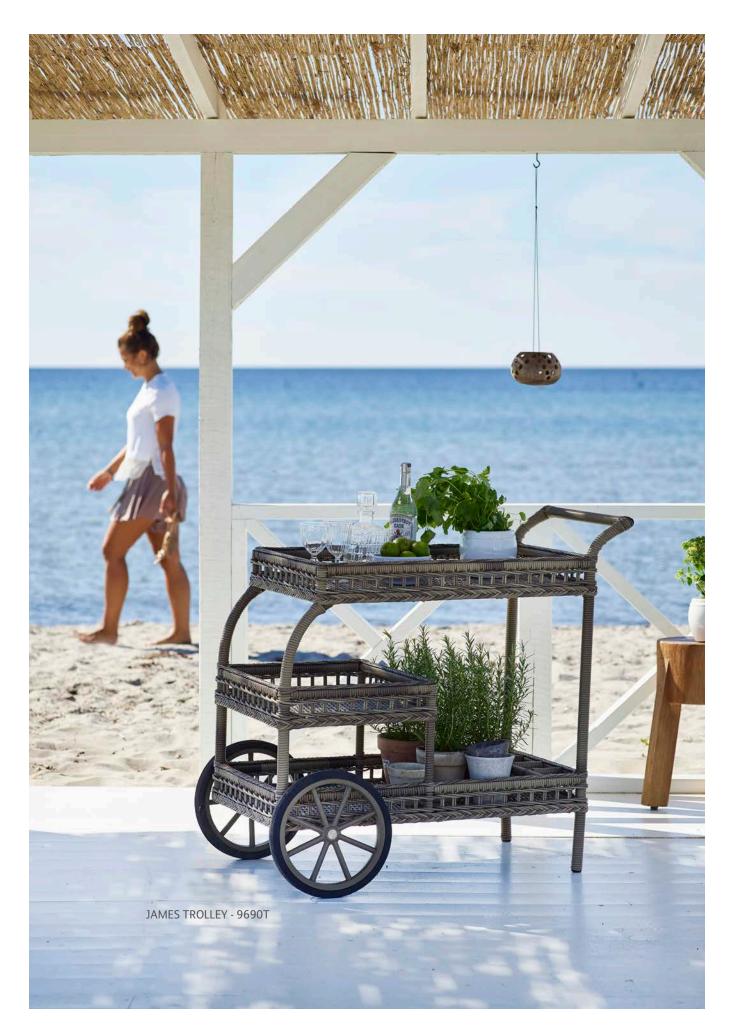

CHARLOT 3-SEATER - 9293T W178 D62 H83 SH47

JAMES TROLLEY - 9690T **W**49 **L**92 **H**94

DAWN LOUNGE CHAIR - 9198T - **W**65 **D**79 **H**95 **SH**45 FOOTSTOOL - 9199T - **W**63 **D**49 **H**38

DAWN 3-SEATER - 9398T W180 D76 H95 SH39