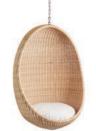

HANGING EGG CHAIR - DESIGNED BY NANNA & JØRGEN DITZEL IN 1959 - ND-E85-NAT

Arne Jacobsen was born on 11th of February 1902 in Copenhagen. He first hoped to become a painter, but Jacobsen was admitted to the Architecture School at the Royal Danish Academy of Fine Arts from 1924 to 1927. He studied under Kay Fisker and Kaj Gottlob, both leading architects and designers.

HANGING EGG CHAIR - ND-E85-BLK W85 **D**75 **H**125 **SH**45

HANGING EGG CHAIR - ND-E85-NAT **W**85 **D**75 **H**125 **SH**45

PARIS CHAIR - AJ-E33-NAT W68 D40 H81 SH45

SIXTY 3 SEATER - SD-E330-NAT W200 D84 H70 SH44