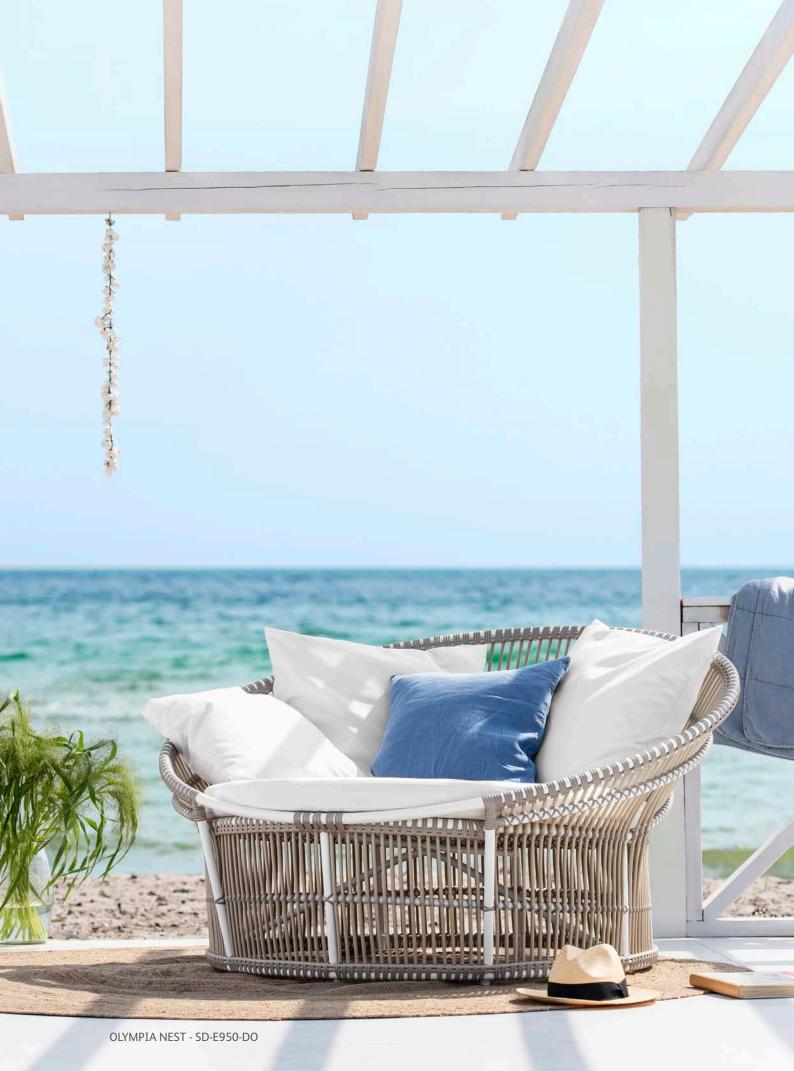

OLYMPIA NEST - SD-E950-MC

I SUI SUITE

MONET CHAIR & FOOTSTOOL - SD-E182-MC - SD-E184-MC

OTTOMANS - DESIGNED BY FRANCO ALBINI & FRANCA HELG, 1951 FA-E16-MC - FA-E15-MC

MARGRET CHAIR - SD-E103-DO - COLONIAL TABLE - 9475U

OLYMPIA NEST - SD-E955-DO D141 W141 H84 SH47

ELISABETH CHAIR - SD-E109-MC W44 D40 H81 SH45 🍂

MARGRET CHAIR - SD-E103-MC W53 D40 H88 SH45 🕅

FOX CHAIR - VB-E22-MC W80 D80 H64 SH25

MONET CHAIR - SD-E182-MC - **W**67 **D**81 **H**98 **SH**40 MONET FOOTSTOOL - SD-E184-MC - **W**53 **D**42 **H**40 **SH**36

JOSEPHINE SUN BED - SD-E958-MC L196 **W**64 **H**97 **SH**37

OTTOMAN FA-E16-MC - Ø65 H40 FA-E15-MC - Ø55 H35

BELLADONNA - FA-E90-MC L195 D75 H78 SH31

LUNA CHAIR - FA-E40-MC W100 H102 SH45

OLYMPIA NEST - SD-E955-MC D141 W141 H84 SH47