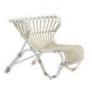

### VIGGO BOESEN (1907-1985)

Viggo Boesen embarked on rattan furniture design combining modernist style with the hard ware qualities of the rattan material. Viggo Boesen's FOX chair won a Danish design competition in 1936.

LUNA LOUNGE CHAIR - DESIGNED BY FRANCO ALBINI & FRANCA HELG - FA-E40-DO

RENOIR SWING - SD-E380-DO

CAROLINE CHAIR - SD-E126-DO

FOX CHAIR DESIGNED BY DANISH ARCHITECT, VIGGO BOESEN IN 1936 - VB-E22-MC

CAROLINE 3-SEATER - SD-E326-DO - CAROLINE SIDE TABLE - SD-E426-DO - JULIAN TABLE - 9464U