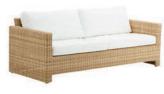

## AVANTGARDE ELEGANT SCANDINAVIAN DESIGN

Avantgarde is a collection of furniture designed for the exterior living. The collection is hand-woven of the maintenance-free and UV-resistant Art-Fibre, which is mounted on a stable hot-dipped galvanized steel frame. This makes for a piece of furniture that can endure all kinds of weather. The design is simple and minimalistic with focus on seat comfort and functionality. The result is solid elegance with an exclusive touch. Although the collection is primarily for outdoor use, it is also sold for indoor use, as the Scandinavian minimalist design fits many homes perfectly.