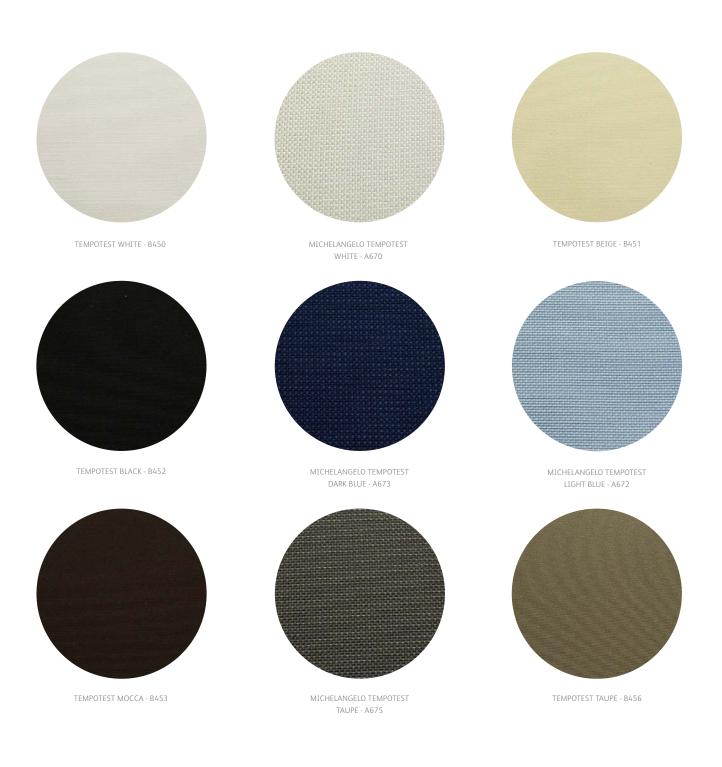

### TEMPOTEST<sup>®</sup> FABRICS

Our Italian Tempotest<sup>®</sup> fabrics are treated with a special type of finishing. During the treatment process, the finish is deposited not only on the surface of the fabric, but envelopes each individual fibre, forming an impenetrable barrier without compromising the fabric's breathability. The HI- Clean finishing makes Tempotest<sup>®</sup> fabrics water and oil repellent, proof against rotting and immune to the formation of mold and fungus.