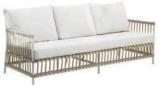

## AVANTGARDE ELEGANT SCANDINAVIAN DESIGN

Avantgarde is a collection of furniture designed for the exterior living. The collection is hand-woven of the maintenance-free and UV-resistant Art-Fibre, which is mounted on a stable hot-dipped galvanized steel frame. This makes for a piece of furniture that can endure all kinds of weather. The design is simple and minimalistic with focus on seat comfort and functionality. The result is solid elegance with an exclusive touch. Although the collection is primarily for outdoor use, it is also sold for indoor use, as the Scandinavian minimalist design fits many homes perfectly.