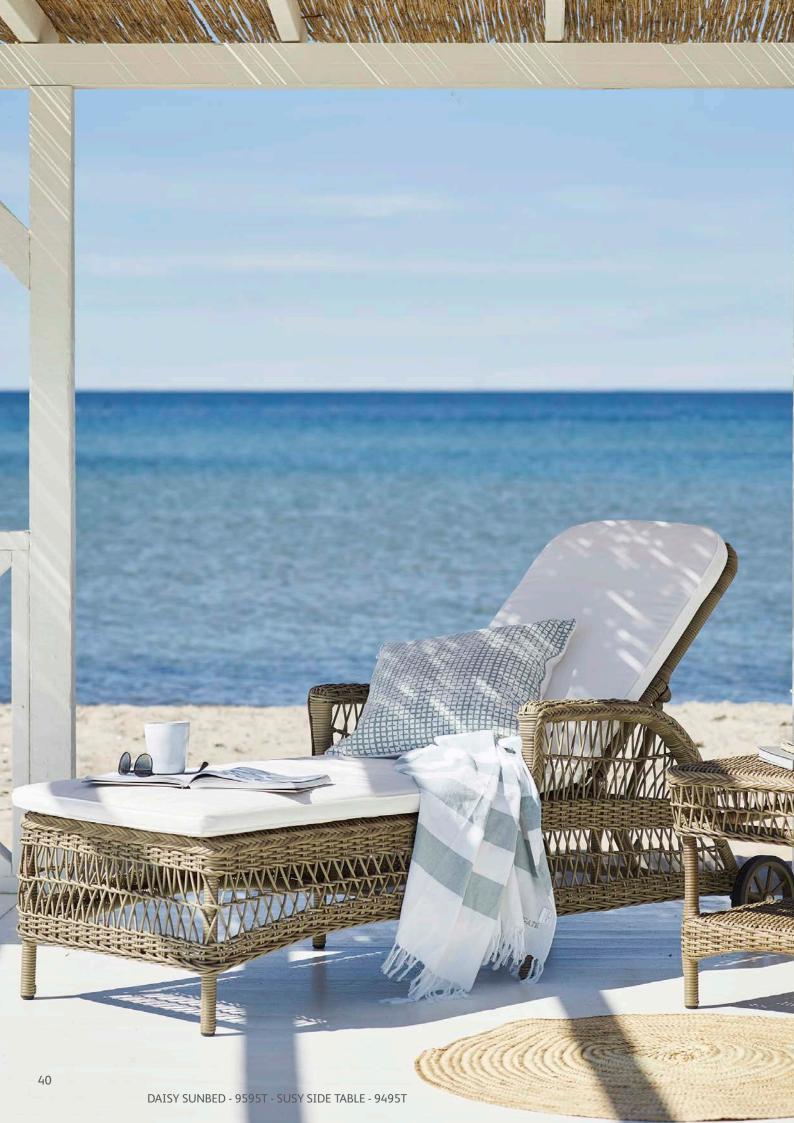

DAISY SUNBED - 9595T W71 L190 H86 SH45

OLIVIA CHAISELOUNGE - 9590T W71 L150 H86 SH45

CARRIE LOUNGE CHAIR - 9155T W80 D83 H71 SH44

CARRIE 3 SEATER - 9355T L200 D83 H71 SH44

SUSY SIDE TABLE - 9495T W56 D56 H50