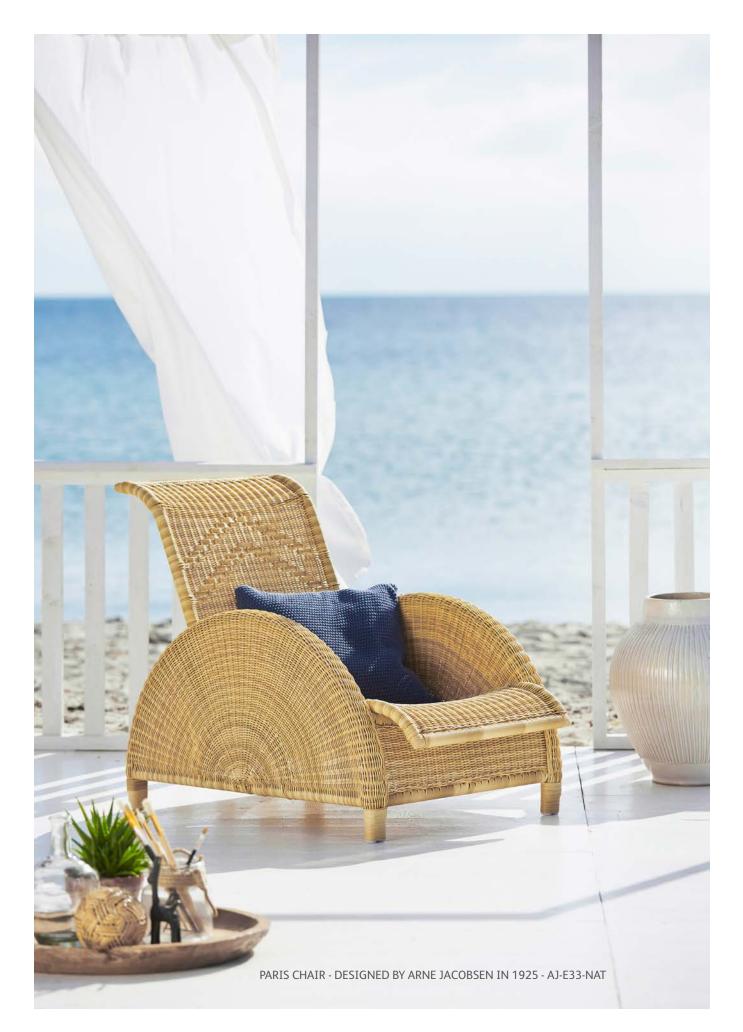

HANGING EGG CHAIR - DESIGNED BY NANNA & JØRGEN DITZEL IN 1959 - ND-E85-NAT

Arne Jacobsen was born on 11th of February 1902 in Copenhagen. He first hoped to become a painter, but Jacobsen was admitted to the Architecture School at the Royal Danish Academy of Fine Arts from 1924 to 1927. He studied under Kay Fisker and Kaj Gottlob, both leading architects and designers.

The Paris Chair<sup>™</sup> was a part of the inventory in The House of the Future, which is why the Paris Chair<sup>™</sup> is also called "Chair of the Future".