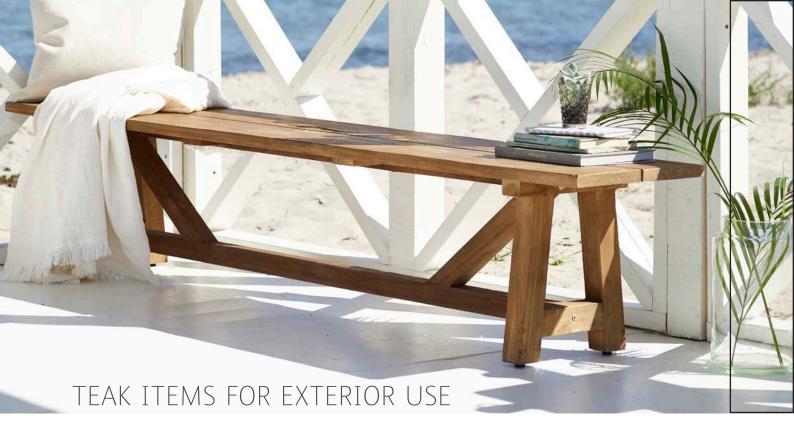

MAINTENANCE: Wash with water mixed with mild soap and remove stains with a sponge or medium brush.

Only premium sustainable plantation-grown teak from Indonesia is used for the manufacture of our teak tables. The features of premium grade teak are a straight grain structure, the absence of knots, splits or cracks and an even overall color, which will turn grey when used outside.

#### What is Indonesian Legal Wood?

All our teak tables carry the Indonesian Legal Wood logo. All teak wood sourcing is overseen by the Indonesian government . This means that no healthy tree too immature, or too small is removed from a forest.

TEAK TABLE TOP - PC70X70

W70 D70 H74

NICOLE CAFÉ TABLE - 9484WH1

TEAK TABLE TOP - PCØ80

Ø80 H74

NICOLE CAFÉ TABLE - 9484BL4 TEAK TABLE TOP - PC70X70 W70 D70 H74

70

Only premium sustainable plantation-grown teak from Indonesia is used for the manufacture of our teak tables. The features of premium grade teak are a straight grain structure, the absence of knots, splits or cracks and an even overall color, which will turn grey when used outside.

What is Indonesian Legal Wood?

All our teak tables carry the Indonesian Legal Wood logo. All teak wood sourcing is overseen by the Indonesian government. This means that no healthy tree too immature, or too small is removed from a forest.