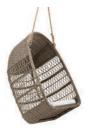

HANGING EGG CHAIR - DESIGNED BY NANNA & JØRGEN DITZEL IN 1959 - ND-E85-NAT

Arne Jacobsen was born on 11th of February 1902 in Copenhagen. He first hoped to become a painter, but Jacobsen was admitted to the Architecture School at the Royal Danish Academy of Fine Arts from 1924 to 1927. He studied under Kay Fisker and Kaj Gottlob, both leading architects and designers.

HANGING EGG CHAIR - ND-E85-BLK W85 **D**75 **H**125 **SH**45

HANGING EGG CHAIR - ND-E85-NAT **W**85 **D**75 **H**125 **SH**45

PARIS CHAIR - AJ-E33-NAT W68 D40 H81 SH45

SIXTY 3 SEATER - SD-E330-NAT W200 D84 H70 SH44