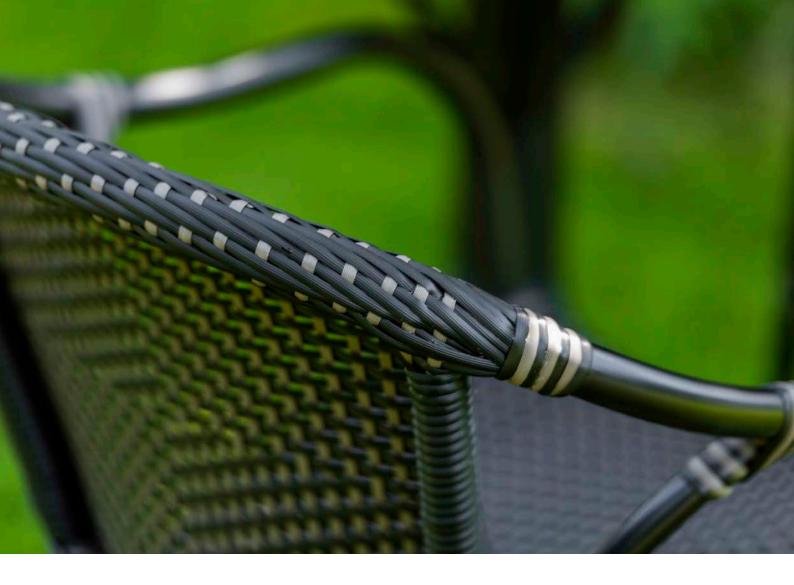

### ARTFIBRE

Artfibre is used in our Exterior, Affäire, ALU Affäire and Georgia Garden collections. Sika-Design ArtFibre<sup>®</sup> is a fibre made of dyed and hard-wearing polyethylene. It is ideal for outdoor use in any climate as it is temperature and UV-resistant. The ArtFibre<sup>®</sup> is flexible and, when woven, provides optimal comfort and a structure that is strong and can maintain its shape for years on end.

### ALU-RATTAN <sup>©</sup>

ALU-rattan is used in our Exterior and ALU Affäire collections. All our aluminium furniture is powder coated. The powder coating ensures a surface resistant to knocks and scratches. The furniture is well-suited to be left outside all year long and is easy to clean.