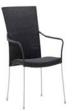

## AVANTGARDE ELEGANT SCANDINAVIAN DESIGN

Avantgarde is a collection of furniture designed for the exterior living. The collection is hand-woven of the maintenance-free and UV-resistant Art-Fibre, which is mounted on a stable hot-dipped galvanized steel frame. This makes for a piece of furniture that can endure all kinds of weather. The design is simple and minimalistic with focus on seat comfort and functionality. The result is solid elegance with an exclusive touch. Although the collection is primarily for outdoor use, it is also sold for indoor use, as the Scandinavian minimalist design fits many homes perfectly.