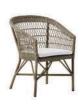

#### THE PERFECT LOUNGE CHAIR

The lounge chair is originally designed for indoor use, however rumor has it that Nanna Ditzel herself used hers on the terrace in her vacation home. The chair along with the footstool ties an organic design language, with minimalistic features and suggests indulgence and relaxation - whether this is indoors or outdoors.