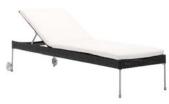

## AVANTGARDE ELEGANT SCANDINAVIAN DESIGN

Avantgarde is a collection of furniture designed for the exterior living. The collection is hand-woven of the maintenance-free and UV-resistant Art-Fibre, which is mounted on a stable hot-dipped galvanized steel frame. This makes for a piece of furniture that can endure all kinds of weather. The design is simple and minimalistic with focus on seat comfort and functionality. The result is solid elegance with an exclusive touch. Although the collection is primarily for outdoor use, it is also sold for indoor use, as the Scandinavian minimalist design fits many homes perfectly.

ORION CHAIR - 9130T - ORION 3-SEATER - 9230T - ORION SIDE TABLE - 9430T - JULIAN TABLE - 9464U