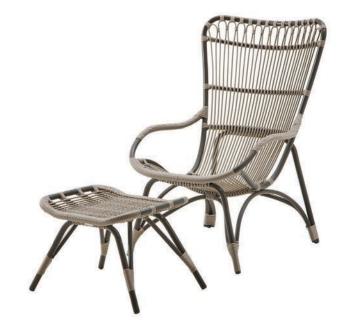

#### THE PERFECT LOUNGE CHAIR

The lounge chair is originally designed for indoor use, however rumor has it that Nanna Ditzel herself used hers on the terrace in her vacation home. The chair along with the footstool ties an organic design language, with minimalistic features and suggests indulgence and relaxation - whether this is indoors or outdoors.

HANGING EGG CHAIR - DESIGNED BY NANNA & JØRGEN DITZEL IN 1959 - ND-E85-NAT

Arne Jacobsen was born on 11th of February 1902 in Copenhagen. He first hoped to become a painter, but Jacobsen was admitted to the Architecture School at the Royal Danish Academy of Fine Arts from 1924 to 1927. He studied under Kay Fisker and Kaj Gottlob, both leading architects and designers.