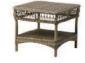

## **GEORGIA GARDEN** CHARMING DESIGN FOR THE GARDEN

The Georgia Garden collection is inspired by the colonial style from the old British colonies. We have created the design based on drawings found in old books and postcards.

Georgia Garden is cosy and romantic and the entire collection fit perfectly with a garden as backdrop. The collection made from ArtFibre is available in classic antique.

CARRIE 3-SEATER - 9355T - CARRIE CHAIR - 9155T - JULIAN TABLE - 9464U