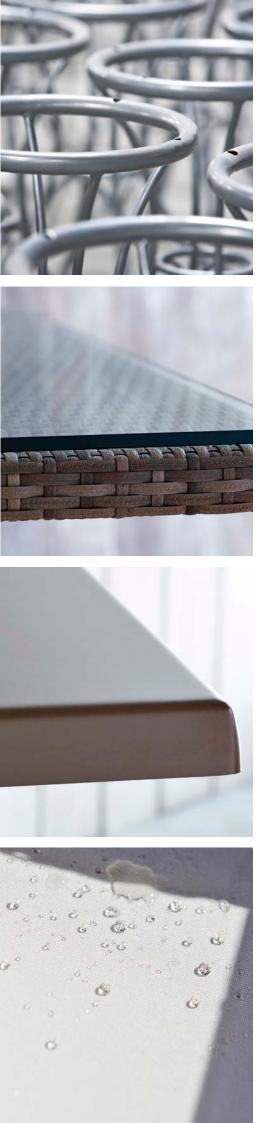

### AVANTGARDE<sup>©</sup> STEEL

Our Avantgarde collection is carefully hand woven with ArtFibre on satinised prowder coated hot dip galvanized metal frame and is; maintenance free, weatherproof, colourfast, uv-resistant, durable to all tempetures, washable, recycable.

### GLASS TOPS

All our glass tops, which are made from 8 mm tempered glass is easy to clean and more durable than ordinary glass. Handle with care! A damaged edge or scratched surface can in exceptional cases cause the glass to crack suddenly. However, never into sharp fragments, only into small pieces. Avoid collisions from the side - this is where the glass is most vulnerable

### VERSALITE TOPS

Our artificial contract table tops are easy to maintain because of its smooth, scratch free and hygienic surface. These artificial tops are strong and stable and they are resistant to all weather conditions. These tops are the perfect choice for restaurants and hotels.

### TEMPOTEST<sup>®</sup> FABRICS

Our Italian Tempotest<sup>®</sup> fabrics are treated with a special type of finishing. During the treatment process, the finish is deposited not only on the surface of the fabric, but envelopes each individual fibre, forming an impenetrable barrier without compromising the fabric's breathability. The HI- Clean finishing makes Tempotest<sup>®</sup> fabrics water and oil repellent, proof against rotting and immune to the formation of mold and fungus.