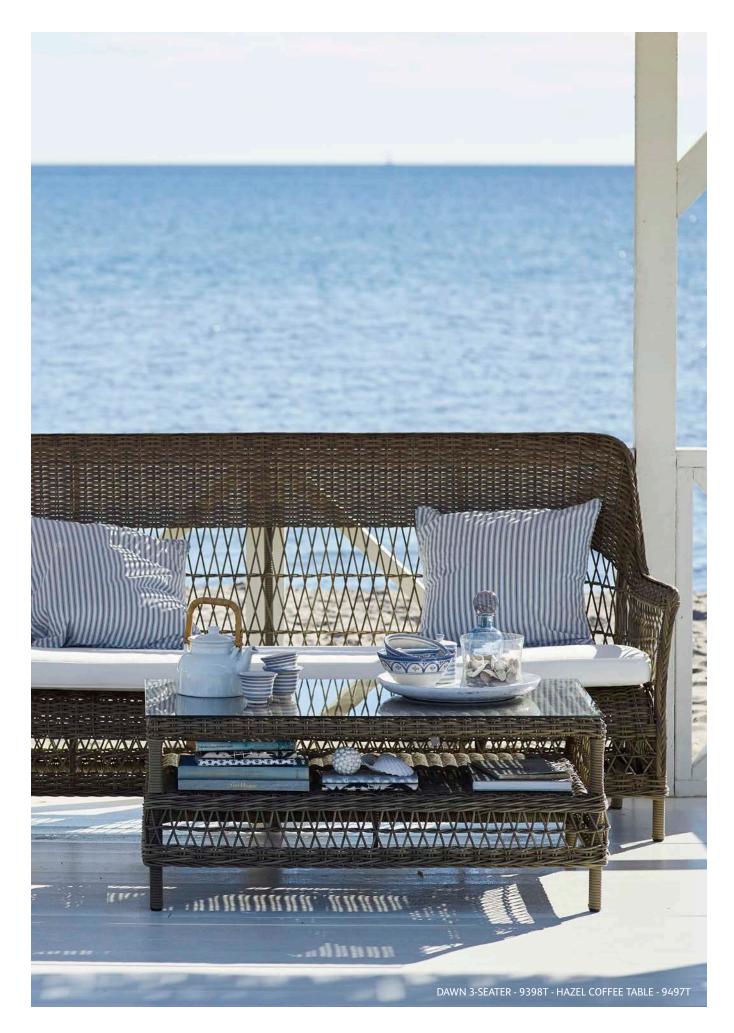

CHARLOT 3-SEATER - 9293T W178 D62 H83 SH47

JAMES TROLLEY - 9690T **W**49 **L**92 **H**94

DAWN LOUNGE CHAIR - 9198T - **W**65 **D**79 **H**95 **SH**45 FOOTSTOOL - 9199T - **W**63 **D**49 **H**38

DAWN 3-SEATER - 9398T W180 D76 H95 SH39

ANNA SIDE TABLE - 9490T **W**60 **D**60 **H**42 GLAS TABLE TOP - P9030

HAZEL COFFEE TABLE - 9497T **W**60 L100 H40 GLAS TABLE TOP - P9010

GRACE DINING TABLE - 9493T Ø120 H72 GLAS TABLE TOP - P9012

VICTORIA COFFEE TABLE - 9496T W60 D100 H61 GLAS TABLE TOP - P9010