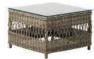

## AVANTGARDE ELEGANT SCANDINAVIAN DESIGN

Avantgarde is a collection of furniture designed for the exterior living. The collection is hand-woven of the maintenance-free and UV-resistant Art-Fibre, which is mounted on a stable hot-dipped galvanized steel frame. This makes for a piece of furniture that can endure all kinds of weather. The design is simple and minimalistic with focus on seat comfort and functionality. The result is solid elegance with an exclusive touch. Although the collection is primarily for outdoor use, it is also sold for indoor use, as the Scandinavian minimalist design fits many homes perfectly.

ORION CHAIR - 9130T - ORION 3-SEATER - 9230T - ORION SIDE TABLE - 9430T - JULIAN TABLE - 9464U