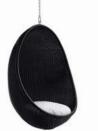

HANGING EGG CHAIR - DESIGNED BY NANNA & JØRGEN DITZEL IN 1959 - ND-E85-NAT

Arne Jacobsen was born on 11th of February 1902 in Copenhagen. He first hoped to become a painter, but Jacobsen was admitted to the Architecture School at the Royal Danish Academy of Fine Arts from 1924 to 1927. He studied under Kay Fisker and Kaj Gottlob, both leading architects and designers.

HANGING EGG CHAIR - ND-E85-BLK W85 **D**75 **H**125 **SH**45

HANGING EGG CHAIR - ND-E85-NAT **W**85 **D**75 **H**125 **SH**45

PARIS CHAIR - AJ-E33-NAT W68 D40 H81 SH45

SIXTY 3 SEATER - SD-E330-NAT W200 D84 H70 SH44