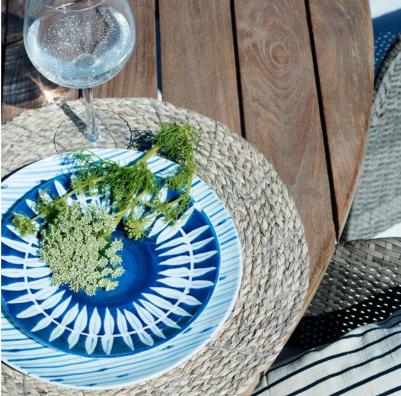

## **GEORGIA GARDEN** CHARMING DESIGN FOR THE GARDEN

The Georgia Garden collection is inspired by the colonial style from the old British colonies. We have created the design based on drawings found in old books and postcards.

Georgia Garden is cosy and romantic and the entire collection fit perfectly with a garden as backdrop. The collection made from ArtFibre is available in classic antique.

CARRIE 3-SEATER - 9355T - CARRIE CHAIR - 9155T - JULIAN TABLE - 9464U