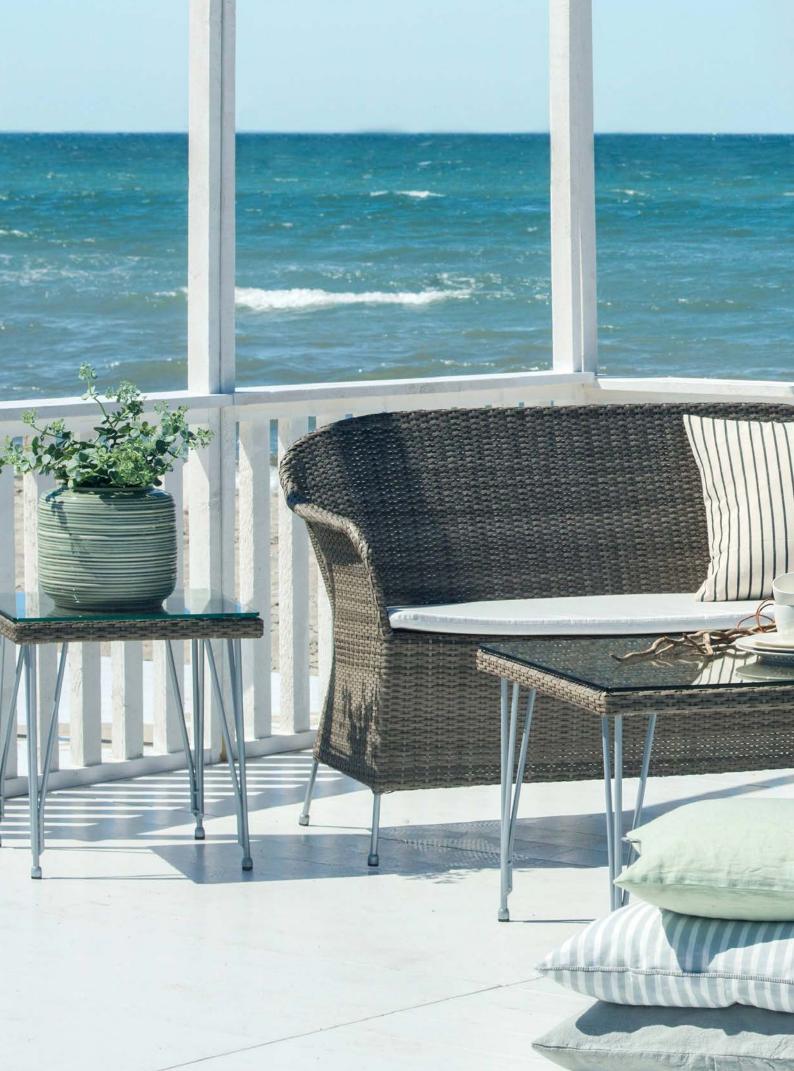

## AVANTGARDE ELEGANT SCANDINAVIAN DESIGN

Avantgarde is a collection of furniture designed for the exterior living. The collection is hand-woven of the maintenance-free and UV-resistant Art-Fibre, which is mounted on a stable hot-dipped galvanized steel frame. This makes for a piece of furniture that can endure all kinds of weather. The design is simple and minimalistic with focus on seat comfort and functionality. The result is solid elegance with an exclusive touch. Although the collection is primarily for outdoor use, it is also sold for indoor use, as the Scandinavian minimalist design fits many homes perfectly.

ORION CHAIR - 9130T - ORION 3-SEATER - 9230T - ORION SIDE TABLE - 9430T - JULIAN TABLE - 9464U