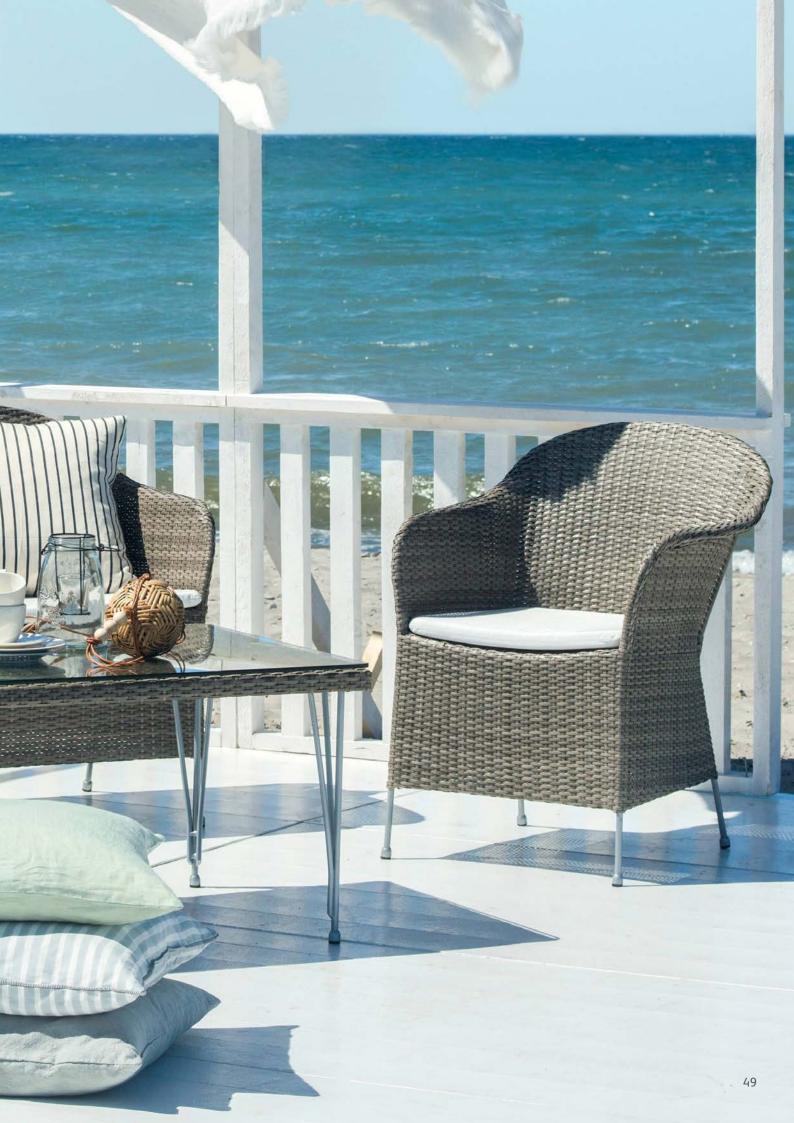

## AVANTGARDE ELEGANT SCANDINAVIAN DESIGN

Avantgarde is a collection of furniture designed for the exterior living. The collection is hand-woven of the maintenance-free and UV-resistant Art-Fibre, which is mounted on a stable hot-dipped galvanized steel frame. This makes for a piece of furniture that can endure all kinds of weather. The design is simple and minimalistic with focus on seat comfort and functionality. The result is solid elegance with an exclusive touch. Although the collection is primarily for outdoor use, it is also sold for indoor use, as the Scandinavian minimalist design fits many homes perfectly.

ORION CHAIR - 9130T - ORION 3-SEATER - 9230T - ORION SIDE TABLE - 9430T - JULIAN TABLE - 9464U