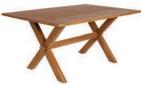

GEORGE ROUND TABLE - 9442U Ø120 H73-74

COLONIAL TABLE - 9475U L200 **D**100 **H**73-74

COLONIAL TABLE - 9460U L160 D100 H73-74

JULIAN TABLE - 9464U **L**140 **D**40 **H**54

GEORGE EXT. TABLE - 9480U L200(280) D100 H73-74