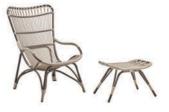

OLYMPIA NEST - SD-E950-MC

I SUI SUITE

MONET CHAIR & FOOTSTOOL - SD-E182-MC - SD-E184-MC

OTTOMANS - DESIGNED BY FRANCO ALBINI & FRANCA HELG, 1951 FA-E16-MC - FA-E15-MC

MARGRET CHAIR - SD-E103-DO - COLONIAL TABLE - 9475U

#### THE PERFECT LOUNGE CHAIR

The lounge chair is originally designed for indoor use, however rumor has it that Nanna Ditzel herself used hers on the terrace in her vacation home. The chair along with the footstool ties an organic design language, with minimalistic features and suggests indulgence and relaxation - whether this is indoors or outdoors.