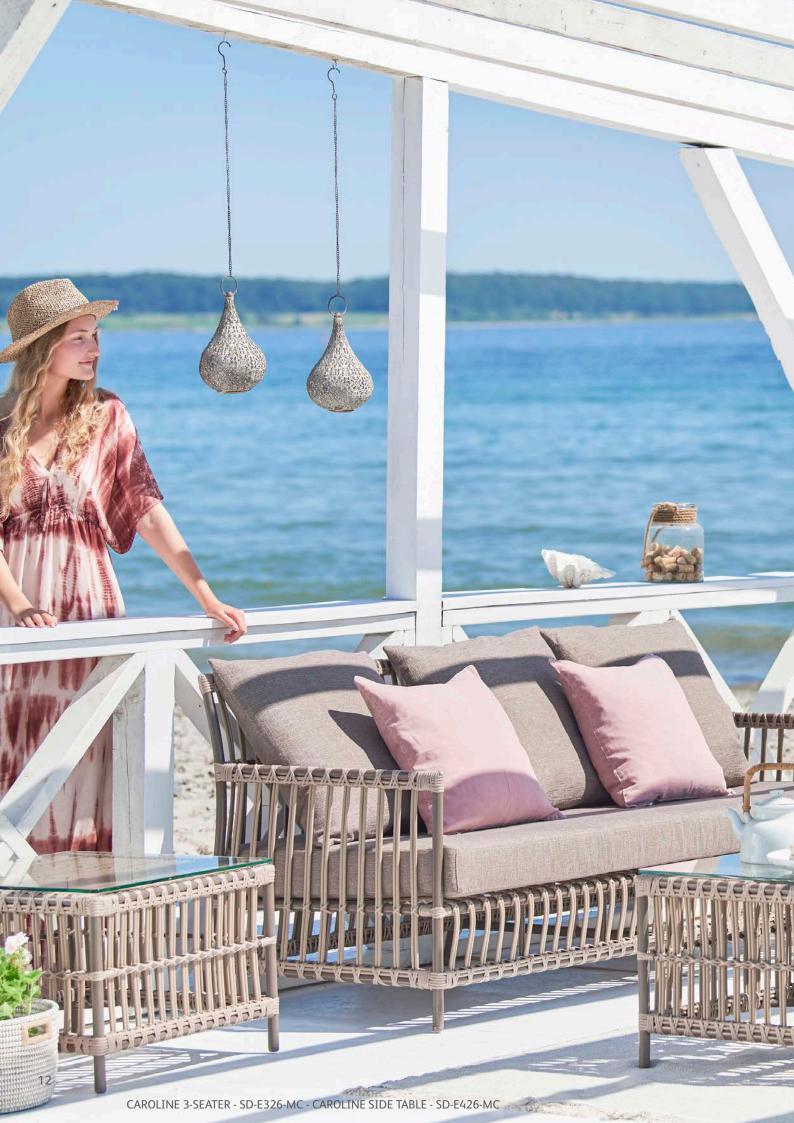

LUNA LOUNGE CHAIR - DESIGNED BY FRANCO ALBINI & FRANCA HELG - FA-E40-DO

RENOIR SWING - SD-E380-DO

CAROLINE CHAIR - SD-E126-DO

FOX CHAIR DESIGNED BY DANISH ARCHITECT, VIGGO BOESEN IN 1936 - VB-E22-MC

CAROLINE 3-SEATER - SD-E326-DO - CAROLINE SIDE TABLE - SD-E426-DO - JULIAN TABLE - 9464U