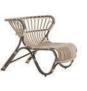

### VIGGO BOESEN (1907-1985)

Viggo Boesen embarked on rattan furniture design combining modernist style with the hard ware qualities of the rattan material. Viggo Boesen's FOX chair won a Danish design competition in 1936.

This means that original rattan models previously only suitable for indoor use now can be used in the garden, on the terrace or the balcony. The first of our original models in this collection are the Fox chair and the Albini Ottoman.

LUNA LOUNGE CHAIR - DESIGNED BY FRANCO ALBINI & FRANCA HELG - FA-E40-DO

RENOIR SWING - SD-E380-DO

CAROLINE CHAIR - SD-E126-DO

FOX CHAIR DESIGNED BY DANISH ARCHITECT, VIGGO BOESEN IN 1936 - VB-E22-MC

CAROLINE 3-SEATER - SD-E326-DO - CAROLINE SIDE TABLE - SD-E426-DO - JULIAN TABLE - 9464U