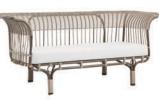

LUNA LOUNGE CHAIR - DESIGNED BY FRANCO ALBINI & FRANCA HELG - FA-E40-DO

RENOIR SWING - SD-E380-DO

CAROLINE CHAIR - SD-E126-DO

FOX CHAIR DESIGNED BY DANISH ARCHITECT, VIGGO BOESEN IN 1936 - VB-E22-MC

CAROLINE 3-SEATER - SD-E326-DO - CAROLINE SIDE TABLE - SD-E426-DO - JULIAN TABLE - 9464U