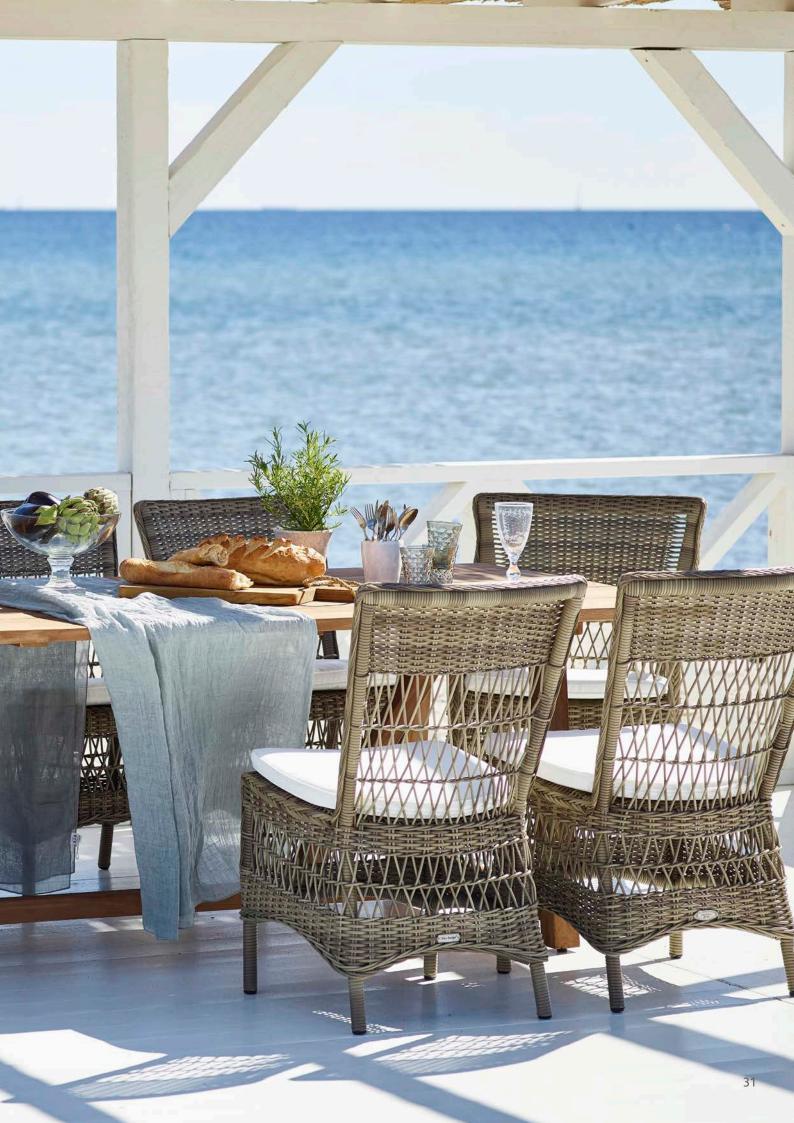

ed to become a painter, but Jacobsen was admitted to the Architecture School at the Royal Danish Academy of Fine Arts from 1924 to 1927. He studied under Kay Fisker and Kaj Gottlob, both leading architects and designers.

The Paris Chair<sup>™</sup> was a part of the inventory in The House of the Future, which is why the Paris Chair<sup>™</sup> is also called "Chair of the Future".











## **GEORGIA GARDEN** CHARMING DESIGN FOR THE GARDEN

The Georgia Garden collection is inspired by the colonial style from the old British colonies. We have created the design based on drawings found in old books and postcards.

Georgia Garden is cosy and romantic and the entire collection fit perfectly with a garden as backdrop. The collection made from ArtFibre is available in classic antique.





















CARRIE 3-SEATER - 9355T - CARRIE CHAIR - 9155T - JULIAN TABLE - 9464U

- anno











## AVANTGARDE ELEGANT SCANDINAVIAN DESIGN

Avantgarde is a collection of furniture designed for the exterior living. The collection is hand-woven of the maintenance-free and UV-resistant Art-Fibre, which is mounted on a stable hot-dipped galvanized steel frame. This makes for a piece of furniture that can endure all kinds of weather. The design is simple and minimalistic with focus on seat comfort and functionality. The result is solid elegance with an exclusive touch. Although the collection is primarily for outdoor use, it is also sold for indoor use, as the Scandinavian minimalist design fits many homes perfectly.





ORION CHAIR - 9130T - ORION 3-SEATER - 9230T - ORION SIDE TABLE -