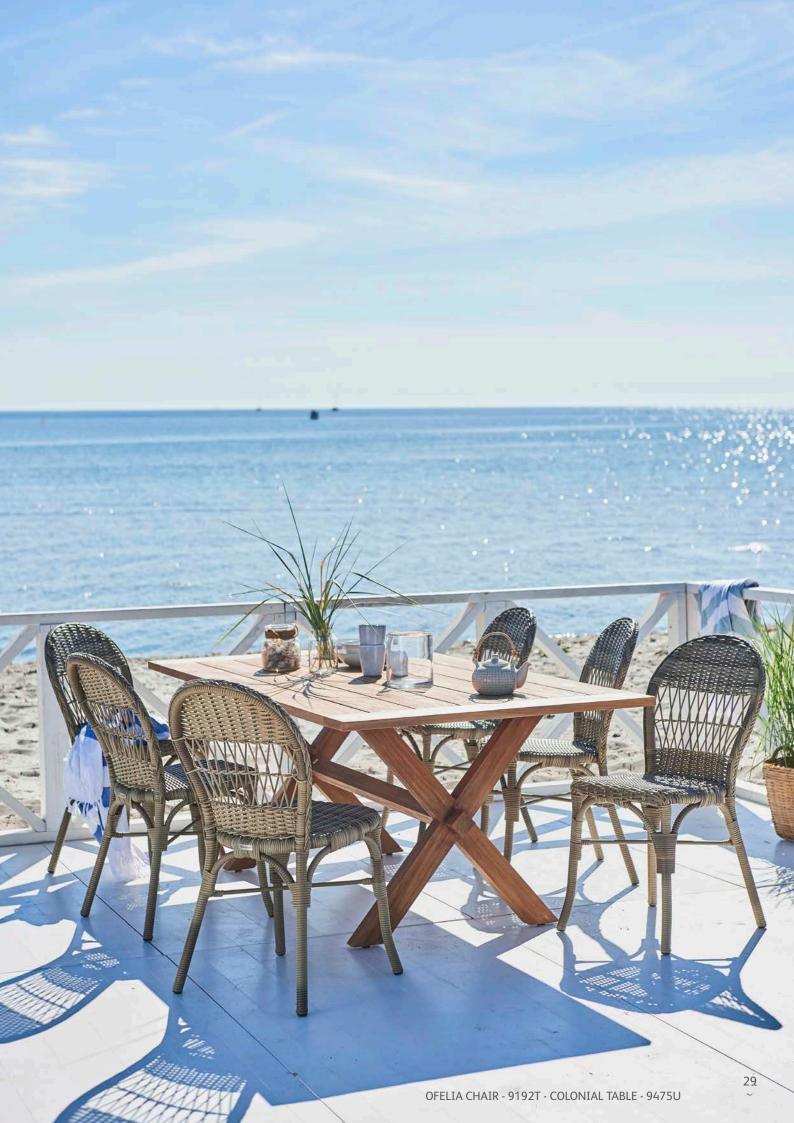

SIXTY LOUNGE CHAIR - SD-E130-NAT W80 D84 H70 SH44

CHILL CHAIR - ND-E25-NAT CHAIR: **W**69 **D**75 **H**55 **SH**17 STOOL: **W**69 **D**69 **H**33 **SH**17

OFELIA SIDE CHAIR - 9192T W45 H89 D57 SH48

MARIE SIDE CHAIR - 9195T **W**46 **D**62 **H**89 **SH**46

GEORGE ROUND TABLE - 9442U Ø120 H73-74

COLONIAL TABLE - 9475U L200 **D**100 **H**73-74

COLONIAL TABLE - 9460U L160 D100 H73-74

JULIAN TABLE - 9464U **L**140 **D**40 **H**54

GEORGE EXT. TABLE - 9480U L200(280) D100 H73-74