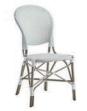

## EXTERIOR ICONIC RATTAN DESIGNS MADE FOR EXTERIOR

In 2015, we introduced the collection, Exterior, which is based on a new exciting material that offers possibilities and expressions for our existing models. The new material ALU-rattan consists of a strong aluminium frame woven with ArtFibre. The material is maintenance free and can withstand all weather conditions.

This means that original rattan models previously only suitable for indoor use now can be used in the garden, on the terrace or the balcony. The first of our original models in this collection are the Fox chair and the Albini Ottoman.