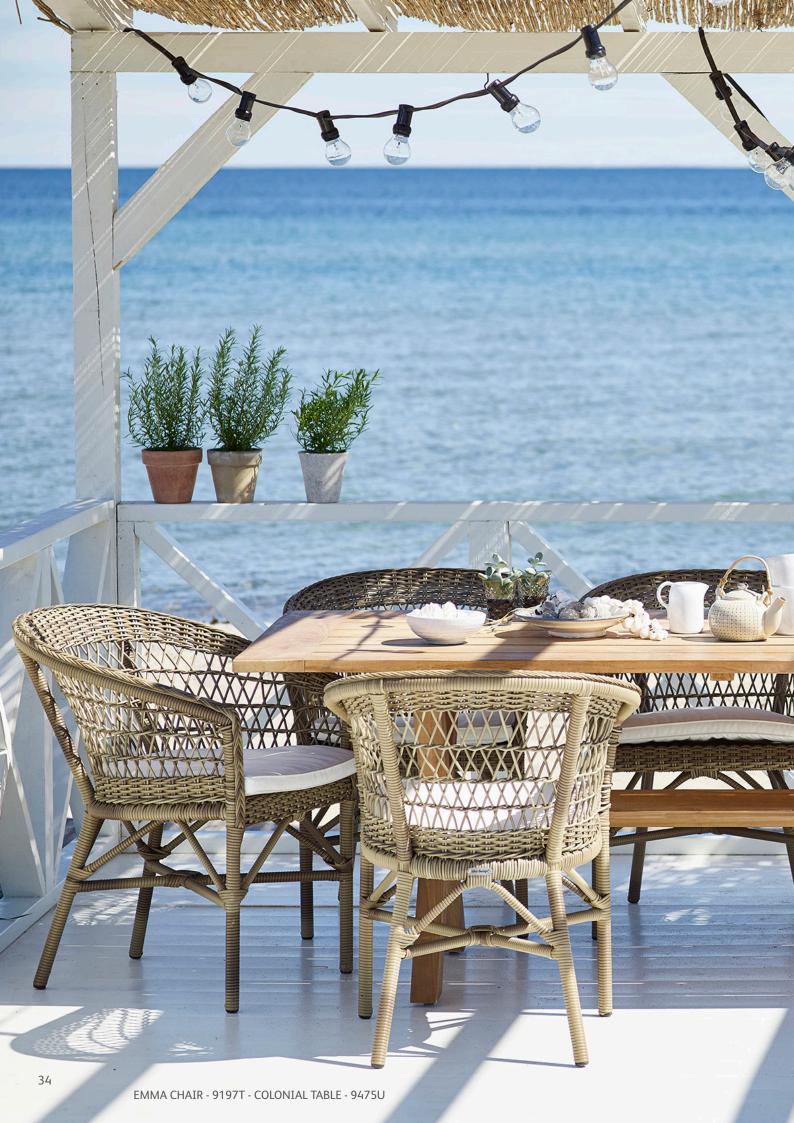

MARIE ARM CHAIR - 9196T **W**55 **D**62 **H**89 **SH**46

EMMA CHAIR - 9197T W63 D63 H80 SH45

EVELYN SWING - 9890T **W66 D63 H113** 

CHARLOT CHAIR - 9190T W57 D63 H86 SH48

CHARLOT 2-SEATER - 9290T W131 D62 H83 SH47

GEORGE ROUND TABLE - 9442U Ø120 H73-74

COLONIAL TABLE - 9475U L200 **D**100 **H**73-74

COLONIAL TABLE - 9460U L160 D100 H73-74

JULIAN TABLE - 9464U **L**140 **D**40 **H**54

GEORGE EXT. TABLE - 9480U L200(280) D100 H73-74