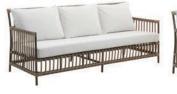

LUNA LOUNGE CHAIR - DESIGNED BY FRANCO ALBINI & FRANCA HELG - FA-E40-DO

RENOIR SWING - SD-E380-DO

CAROLINE CHAIR - SD-E126-DO

FOX CHAIR DESIGNED BY DANISH ARCHITECT, VIGGO BOESEN IN 1936 - VB-E22-MC

CAROLINE 3-SEATER - SD-E326-DO - CAROLINE SIDE TABLE - SD-E426-DO - JULIAN TABLE - 9464U

MONET CHAIR - SD-E182-DO - **W**67 **D**81 **H**98 **SH**40 MONET FOOTSTOOL - SD-E184-DO - **W**53 **D**42 **H**40 **SH**36

CHARLOTTENBORG - AJ-E28-DO W76 D80 H76 SH39

CAROLINE 3-SEATER - SD-E326-DO - L197 D82 H84 SH42 CHAIR - SD-E126-DO - W70 D82 H82 SH42 TABLE - SD-E426-DO - W60 D60 H40 / GLAS TABLE TOP - P9030