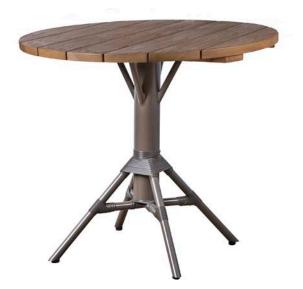

GEORGE ROUND TABLE - 9442U Ø120 H73-74

COLONIAL TABLE - 9475U L200 **D**100 **H**73-74

COLONIAL TABLE - 9460U L160 D100 H73-74

JULIAN TABLE - 9464U **L**140 **D**40 **H**54

GEORGE EXT. TABLE - 9480U L200(280) D100 H73-74