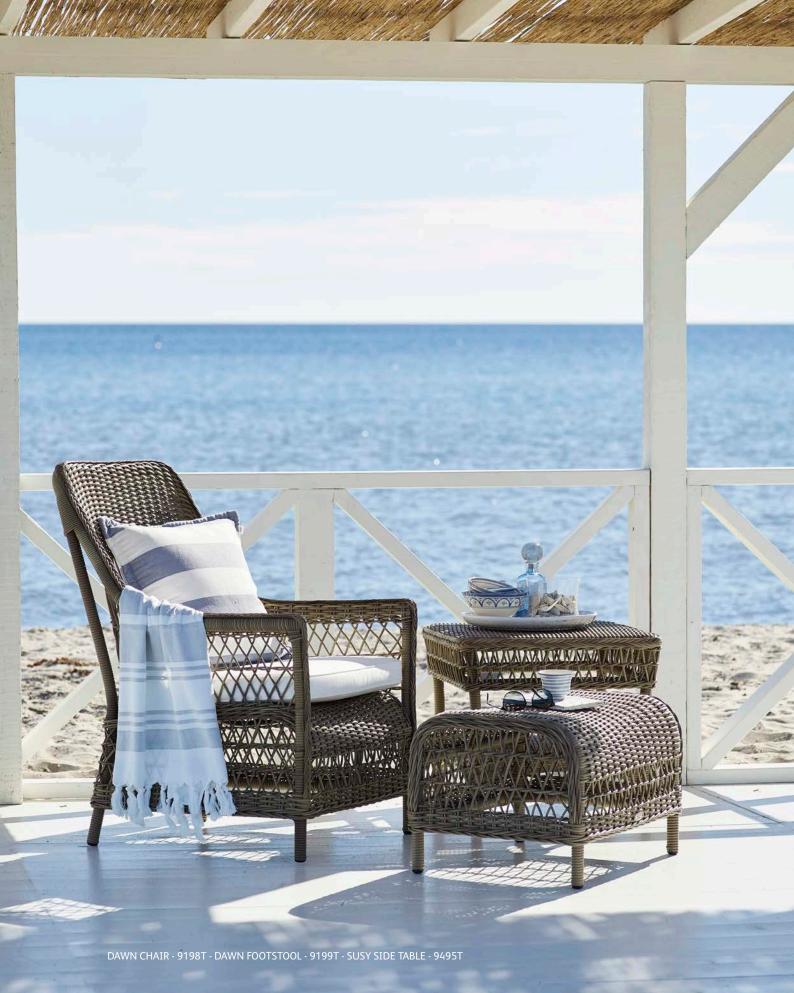

CHARLOT 3-SEATER - 9293T W178 D62 H83 SH47

JAMES TROLLEY - 9690T **W**49 **L**92 **H**94

DAWN LOUNGE CHAIR - 9198T - **W**65 **D**79 **H**95 **SH**45 FOOTSTOOL - 9199T - **W**63 **D**49 **H**38

DAWN 3-SEATER - 9398T W180 D76 H95 SH39