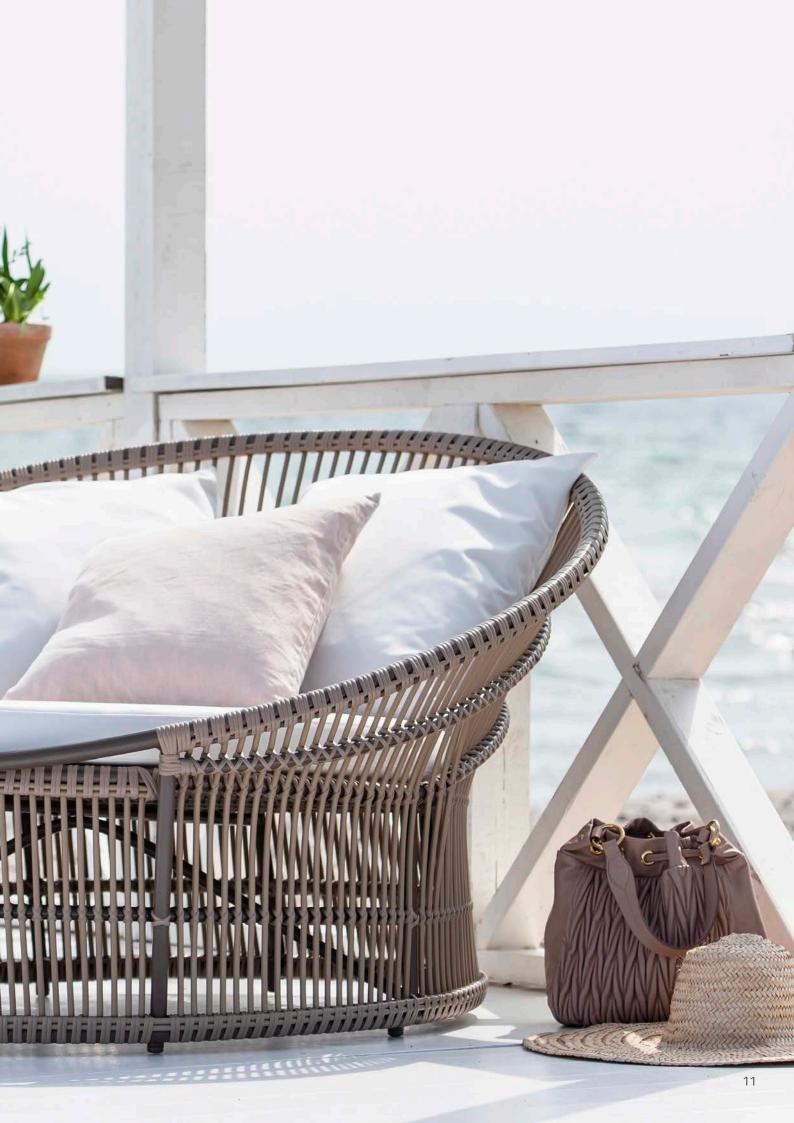

ombining modernist style with the hard ware qualities of the rattan material. Viggo Boesen's FOX chair won a Danish design competition in 1936.





## EXTERIOR ICONIC RATTAN DESIGNS MADE FOR EXTERIOR

In 2015, we introduced the collection, Exterior, which is based on a new exciting material that offers possibilities and expressions for our existing models. The new material ALU-rattan consists of a strong aluminium frame woven with ArtFibre. The material is maintenance free and can withstand all weather conditions.

This means that original rattan models previously only suitable for indoor use now can be used in the garden, on the terrace or the balcony. The first of our original models in this collection are the Fox chair and the Albini Ottoman.



OLYMPIA NEST - SD-E950-MC

I SUI SUITE













MONET CHAIR & FOOTSTOOL - SD-E182-MC - SD-E184-MC



OTTOMANS - DESIGNED BY FRANCO ALBINI & FRANCA HELG, 1951 FA-E16-MC - FA-E15-MC







MARGRET CHAIR - SD-E103-DO - COLONIAL TABLE - 9475U



LUNA LOUNGE CHAIR - DESIGNED BY FRANCO ALBINI & FRANCA HELG - FA-E40-DO







RENOIR SWING - SD-E380-DO





CAROLINE CHAIR - SD-E126-DO



FOX CHAIR DESIGNED BY DANISH ARCHITECT, VIGGO BOESEN IN 1936 - VB-E22-MC



CAROLINE 3-SEATER - SD-E326-DO - CAROLINE SIDE TABLE - SD-E426-DO - JULIAN TABLE - 9464U





#### THE PERFECT LOUNGE CHAIR

The lounge chair is originally designed for indoor use, however rumor has it that Nanna Ditzel herself used hers on the terrace in her vacation home. The chair along with the footstool ties an organic design language, with minimalistic features and sug