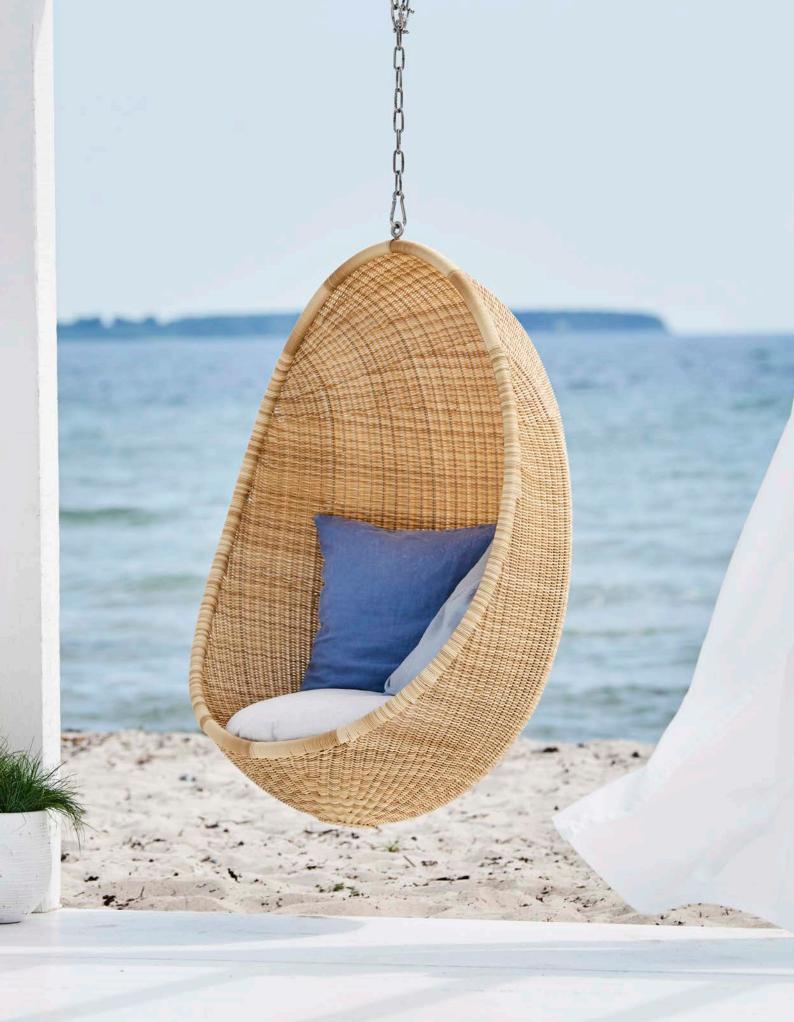

HANGING EGG CHAIR - DESIGNED BY NANNA & JØRGEN DITZEL IN 1959 - ND-E85-NAT

Arne Jacobsen was born on 11th of February 1902 in Copenhagen. He first hoped to become a painter, but Jacobsen was admitted to the Architecture School at the Royal Danish Academy of Fine Arts from 1924 to 1927. He studied under Kay Fisker and Kaj Gottlob, both leading architects and designers.

HANGING EGG CHAIR - ND-E85-BLK W85 **D**75 **H**125 **SH**45

HANGING EGG CHAIR - ND-E85-NAT **W**85 **D**75 **H**125 **SH**45

PARIS CHAIR - AJ-E33-NAT W68 D40 H81 SH45

SIXTY 3 SEATER - SD-E330-NAT W200 D84 H70 SH44