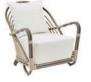

aire ALU RATTAN

VALERIE CHAIR - 7176CPWH1 W55 D57 H82 SH47 AH67 🙈

ISABELL ARM CHAIR - 7181CPWH1 W54 D57 H92 SH45 AH64 🔌

ISABELL CHAIR - 7180CPWH1 W48 D59 H92 SH45

SOFIE CHAIR - 7166CPWH1 W50 D56 H89 SH45 🔌

SOFIE CHAIR - 7166WHLU1 W50 D56 H89 SH45

VALERIE CHAIR - 7176CPBL4 W55 D57 H82 SH47 AH67 🖄

ISABELL ARM CHAIR - 7181WHGR2 W54 D57 H92 SH45 SH64 🔌

TEAK TABLE TOP - PCØ80

**Ø**80 **H**74

ISABELL CHAIR - 7180WHGR2 W48 D59 H92 SH45