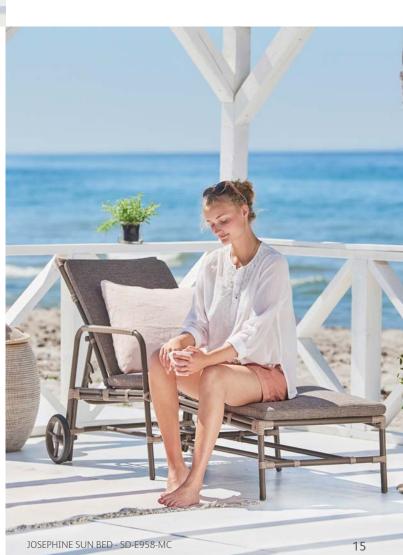

RENOIR SWING - SD-E380-DO W75 D68 H113

JOSEPHINE SUN BED - SD-E958-DO L196 W64 H97 SH37

OTTOMAN FA-E16-DO - **Ø**65 **H**40 FA-E15-DO - **Ø**55 **H**35

BELLADONNA - FA-E90-DO L195 D75 H78 SH31

LUNA CHAIR - FA-E40-DO W100 H102 **SH**45

JOSEPHINE SUN BED - SD-E958-MC L196 **W**64 **H**97 **SH**37

OTTOMAN FA-E16-MC - Ø65 H40 FA-E15-MC - Ø55 H35

BELLADONNA - FA-E90-MC L195 D75 H78 SH31

LUNA CHAIR - FA-E40-MC W100 H102 SH45

OLYMPIA NEST - SD-E955-MC D141 W141 H84 SH47