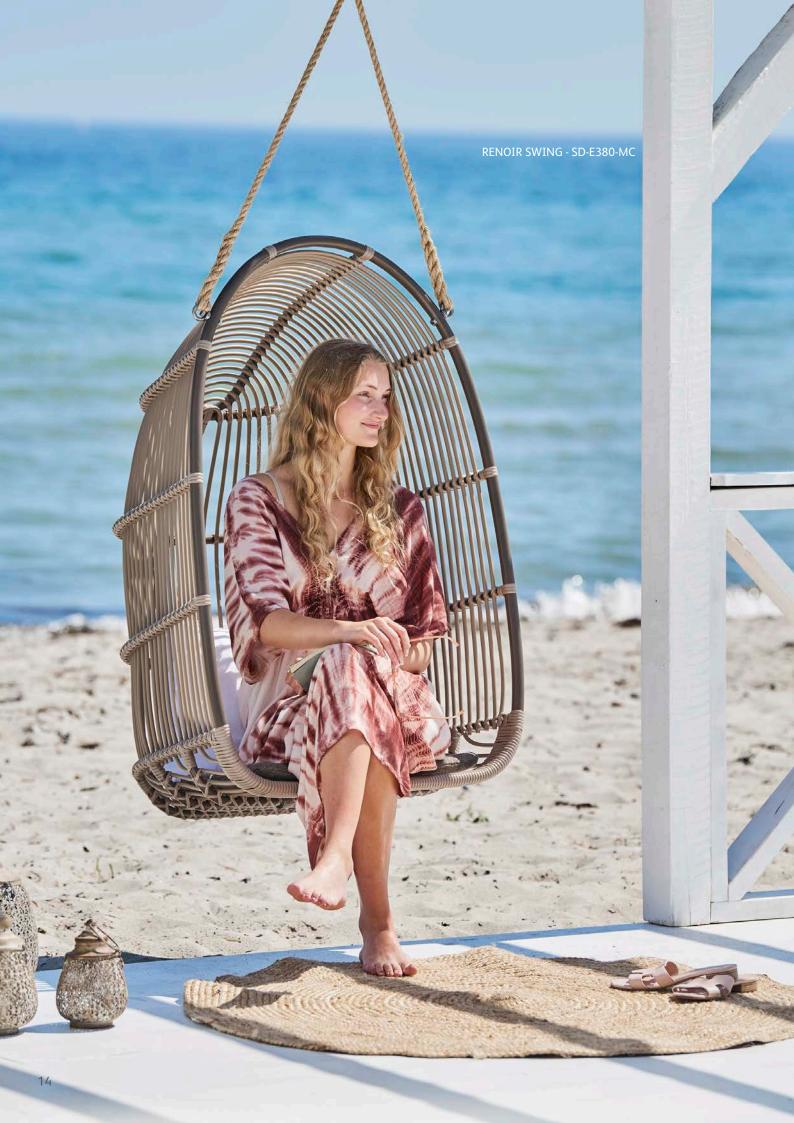

LUNA LOUNGE CHAIR - DESIGNED BY FRANCO ALBINI & FRANCA HELG - FA-E40-DO

RENOIR SWING - SD-E380-DO

CAROLINE CHAIR - SD-E126-DO

FOX CHAIR DESIGNED BY DANISH ARCHITECT, VIGGO BOESEN IN 1936 - VB-E22-MC

CAROLINE 3-SEATER - SD-E326-DO - CAROLINE SIDE TABLE - SD-E426-DO - JULIAN TABLE - 9464U