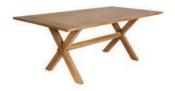

GEORGE ROUND TABLE - 9442U Ø120 H73-74

COLONIAL TABLE - 9475U L200 **D**100 **H**73-74

COLONIAL TABLE - 9460U L160 D100 H73-74

JULIAN TABLE - 9464U **L**140 **D**40 **H**54

GEORGE EXT. TABLE - 9480U L200(280) D100 H73-74