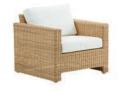

## AVANTGARDE ELEGANT SCANDINAVIAN DESIGN

Avantgarde is a collection of furniture designed for the exterior living. The collection is hand-woven of the maintenance-free and UV-resistant Art-Fibre, which is mounted on a stable hot-dipped galvanized steel frame. This makes for a piece of furniture that can endure all kinds of weather. The design is simple and minimalistic with focus on seat comfort and functionality. The result is solid elegance with an exclusive touch. Although the collection is primarily for outdoor use, it is also sold for indoor use, as the Scandinavian minimalist design fits many homes perfectly.

ORION CHAIR - 9130T - ORION 3-SEATER - 9230T - ORION SIDE TABLE - 9430T - JULIAN TABLE - 9464U