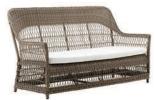

## **GEORGIA GARDEN** CHARMING DESIGN FOR THE GARDEN

The Georgia Garden collection is inspired by the colonial style from the old British colonies. We have created the design based on drawings found in old books and postcards.

Georgia Garden is cosy and romantic and the entire collection fit perfectly with a garden as backdrop. The collection made from ArtFibre is available in classic antique.

CARRIE 3-SEATER - 9355T - CARRIE CHAIR - 9155T - JULIAN TABLE - 9464U